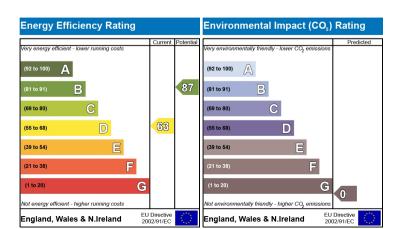

: www.truuli.co.uk

## Norbury Avenue, Thornton Heath, Surrey, CR7

## £400,000 Freehold

\*\* Please see the vendors comments about their lovely three bedroom semi detached home on Norbury Avenue in Thornton heath \*\*



Norbury Avenue, Thornton Heath, CR7 TOTAL FLOOR AREA: 820 sq.ft. (76.2 sq.m.) approx. While sevey satempt has been made to ensure the accuracy of the flooplan contained here, measurements of doors. windows, croise and any other times are approximate and to responsible its saken for any error, omission or mis-statement. This plan is for illustrative purposes orly and should be used as such by any rospective purchase. The services, systems and applicares abon have not been tested and no guarante as to their operability or efficiency can be given. Made with Metropic S021.