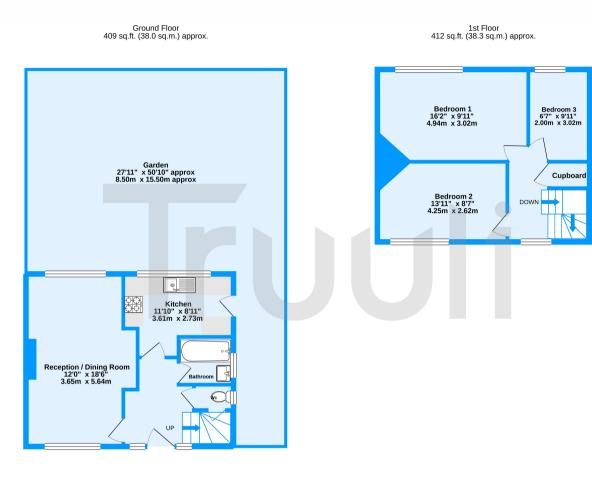

## £400,000 Freehold

\*\* Please see the vendors comments about their lovely three bedroom semi detached home on Norbury Avenue in Thornton heath \*\*

Norbury Avenue, Thornton Heath, CR7 TOTAL FLOOR AREA: 820 sq.ft. (76.2 sq.m.) approx. While sevey satempt has been made to ensure the accuracy of the flooplan contained here, measurements of doors. windows, croise and any other times are approximate and to responsible its saken for any error, omission or mis-statement. This plan is for illustrative purposes orly and should be used as such by any rospective purchase. The services, systems and applicares abon have not been tested and no guarante as to their operability or efficiency can be given. Made with Metropic S021.