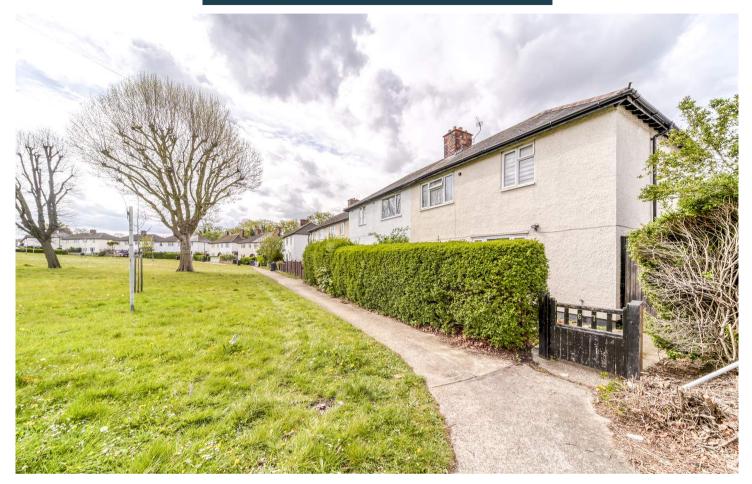

## Truuli

Norbury Avenue, Thornton Heath, Surrey, CR7 £400,000 Freehold

- Ideal property for extension potential
- Tree lined road
- A plethora of internal storage
- Three good sized bedrooms

- Approx 0.7 miles to Thornton Heath station
- Close proximity to all local transport and amenities

## Norbury Avenue, Thornton Heath, Surrey, CR7

## £400,000 Freehold

\*\* Please see the vendors comments about their lovely three bedroom semi detached home on Norbury Avenue in Thornton heath \*\*

Norbury Avenue, Thornton Heath, CR7 TOTAL FLOOR AREA: 820 sq.ft. (76.2 sq.m.) approx. While sevey satempt has been made to ensure the accuracy of the flooplan contained here, measurements of doors. windows, croise and any other times are approximate and to responsible its saken for any error, omission or mis-statement. This plan is for illustrative purposes orly and should be used as such by any rospective purchase. The services, systems and applicares abon have not been tested and no guarante as to their operability or efficiency can be given. Made with Metropic S021.