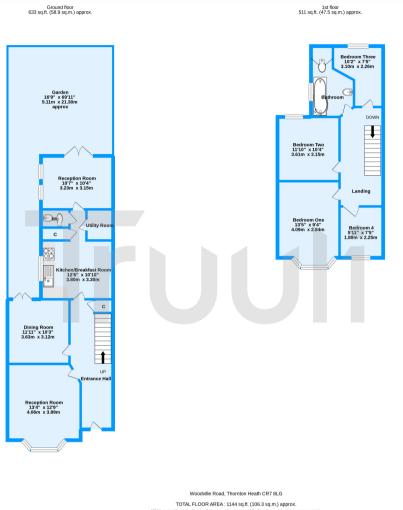

## £475,000 Freehold

\*\* Please click here to see the agents description of this larger than average four bedroom family home \*\*

While very attempt has been made to benave the accuracy of the Borghan constant-time, measurements doors, underso, man act any done terms are approximated and temporability is taken of any error, amission or mis-statemet. This plan is for illustrative paperses only and should be used as such by any stoppectrue parchaser. The service, any system and applicance should have not been inside and in guarantee as to the service, and the service and applicance should be used as a single applicance borghan and the service and applicance should be used as a single applicance should be used as such by any active should be applied by the service and the service and applicance should be used as a single applicance should be applied by the service and th