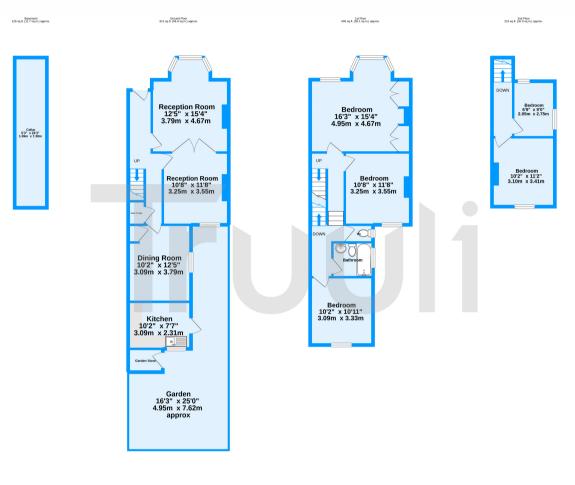

Hubert Grove, Clapham, SW9

TOTAL FLOOR AREA : 1546 sq.ft. (143.7 sq.m.) approx. Whits every attempt has been made to ensure the accuracy of the tooplan contained have, measurements of doors, undroys, more and any other times are approximate and no responsibility taken for any error, omission or mis-statement. This plan is for illustrative purpose only and shudd be used as such by any prospective purchaser. The services, systems and applicances show have not been tested and no guarantee as to their operability or efficiency can be given.