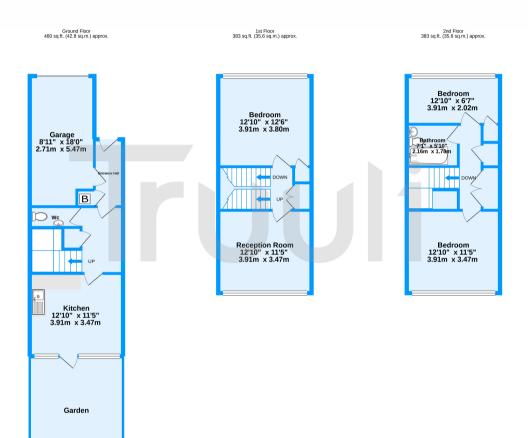

## Addison Road, London, SE25

£475,000

Situated off Portland Road and moments away from Norwood Junction Station this three bedroom end of terrace town house on Addison Road is available to buy. Arranged over three floors, the ground floor comprises; off street parking for one car, a garage, a downstairs WC, a separate kitchen with space to dine in, followed by a paved garden with rear access. As you ascend to the first floor there is a bright and spacious reception room along with a large double bedroom with built in storage. To the top of the house there are a further two double bedrooms and a three piece bathroom suite. Addison Road is a popular residential road within close proximity to Portland Road with an array of amenities on the high street as well as a highly renowned leisure centre. Norwood Junction Station is approximately 0.2 miles from this superb home allowing you to commute across London via the London Overground. Harrington Road Tram Station is circa 0.4 miles offering additional transport options should you require, including access to East Croydon for further transport connections as well as your shopping and socialising desires.

Addison Road, London, SE25

TOTAL FLOOR AREA: 1226 sq.ft. (113.9 sq.m.) approx. Hildin envy advert ha been nave to exceed the scores/or of the long/ar container here, measurements down, advert ha been nave to exceed the scores/or of the long/ar container here. The mission or mis-score environment and a score of the score of the score of the prospective parchase. The since (s, system and agriculture shows have rob ben lested and no guarantee as to the sevent Meterican Score of the score