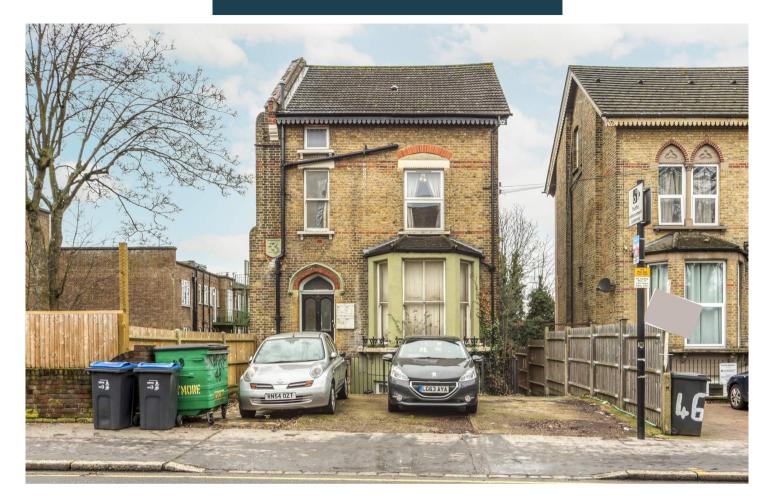

## St Peters Road, Croydon, Surrey, CR0

£230,000 Leasehold

- Parking available on a first come, first serve basis
- Brand new lease
- Close to local green spaces and the popular Restaurant Quarter
- Within close proximity to South Croydon Station
- In need of cosmetic work throughout
- Allocated garden area

### £230,000 Leasehold

This two bedroom period conversion on St Peters Road in need of modernisation is offered to the market with no onward chain. Set within a well presented building the spacious flat comprises; a bathroom, a large reception room, two bedrooms and a seperate kitchen with access to the garden. Further benefits with the property is allocated garden space and parking on a first come, first serve basis. St Peters Road is located within close proximity to South Croydon station and East Croydon station is within a good reach to, tending to all your transport and travel needs. St Peters Road is also close to the popular "Restaurant Quarter" which is proving very popular with all local residents.