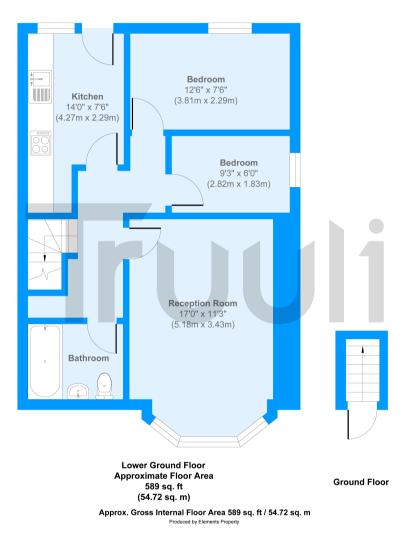

### £230,000 Leasehold

This two bedroom period conversion on St Peters Road in need of modernisation is offered to the market with no onward chain. Set within a well presented building the spacious flat comprises; a bathroom, a large reception room, two bedrooms and a seperate kitchen with access to the garden. Further benefits with the property is allocated garden space and parking on a first come, first serve basis. St Peters Road is located within close proximity to South Croydon station and East Croydon station is within a good reach to, tending to all your transport and travel needs. St Peters Road is also close to the popular "Restaurant Quarter" which is proving very popular with all local residents.