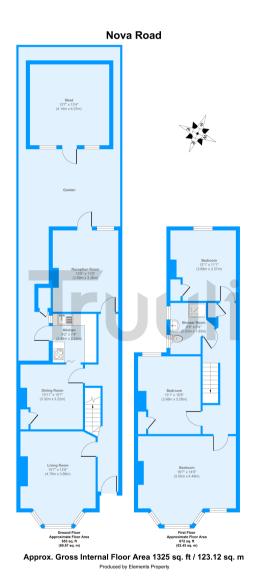

## Truuli

Nova Road, Croydon, Surrey, CR0 £475,000 Freehold

- Basement
- Three double bedrooms
- Terraced house
- Three reception rooms
- Scope for extension (STPP)

- In need of cosmetic work throughout
- Popular residential road
- Large rear garden

## Nova Road, Croydon, Surrey, CR0

£475,000 Freehold

This spacious three bedroom house on Nova Road is pining for somebody to add their own cosmetic touch throughout. Upon entry there is a long, welcoming hallway with access to a basement, a living room, dining room kitchen and then an reception that leads the good sized paved garden with a large shed that is currently used for the storage but has the potential to be put to different use. As you ascend to the first floor there are three double bedrooms, (one of which has a delightful pay window) and a bathroom. The property further benefits from scope to extend to the rear and into the loft (subject to planning). Nova Road is a popular residential road within West Cryodon and is within close proximity to West Croydon Overground Station & Tram stop along with being right by Croydon High Street. Nova Road is offered to the market with no onward chain and an early viewing is advised.