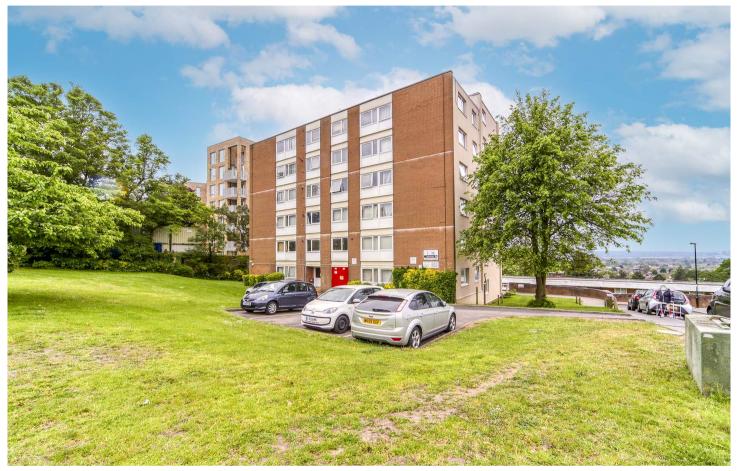

Menlo Gardens, London, SE19

£175,000 Leasehold

- Purpose built apartment
- Excellent investment opportunity
- Off street parking
- New lease will be granted on completion

- Low maintenance costs
- Communal gardens
- Quick access to the famous Crystal Palace "Triangle"
- No onward chain

## £175,000 Leasehold

In need of modernisation, this purpose-built studio flat is conveniently located for quick access to the green expanses found locally, as well as the Crystal Palace "Triangle". There great access to Transport links to get to and from work with access to Norwood Junction Railway station nearby, as well as the local amenities found in the main hub of Crystal Palace itself: this property is ideally located for the peace and quiet any investor/owner would want.

Offered to the market chain free, this property is ideal for both investors and first-time buyers alike, providing the potential to become a lovely owner-occupied home or a excellent long-term rental investment with the low running costs.