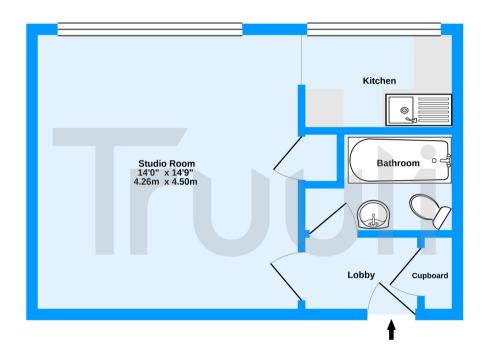

First Floor 326 sq.ft. (30.2 sq.m.) approx.

Menlo Gardens, Upper Norwood, SE19

TOTAL FLOOR AREA: 326 sq.ft. (30.2 sq.m.) approx.

White every attempt has been made to ensure the accuracy of the floorpian contained here, measurement of doors, windows, cross and any other times are approximate and or responsibility is taken for any error properties. The services systems and appliances althorn have not been tested and in guarantees as to their operability of efficiency can be given.