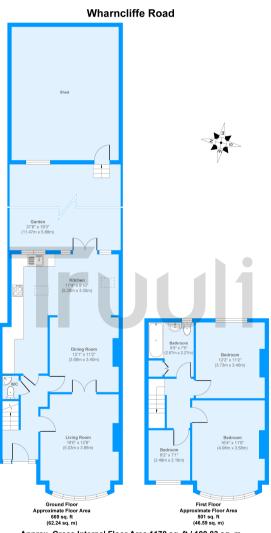

Approx. Gross Internal Floor Area 1170 sq. ft / 108.83 sq. m Produced by Elements Property

|                                             | Curror | nt Potential  |                      |                                           | Predicted |
|---------------------------------------------|--------|---------------|----------------------|-------------------------------------------|-----------|
| ery energy efficient - lower running costs  | Culler | it Poteritiai | Very environmentally | y friendly - lower CO <sub>2</sub> emissi |           |
| 192 to 100) A                               |        |               | (92 to 100)          |                                           |           |
| (81 to 91)                                  |        | 00            | (81 to 91)           | B                                         |           |
| (69 to 80)                                  |        | 80            | (69 to 80)           | С                                         |           |
| (55 to 68)                                  | 66     |               | (55 to 68)           | D                                         |           |
| (39 to 54)                                  |        |               | (39 to 54)           | Ε                                         |           |
| (21 to 38)                                  |        |               | (21 to 38)           | F                                         |           |
| (1 to 20)                                   | G      |               | (1 to 20)            |                                           | G         |
| lot energy efficient - higher running costs |        |               | Not environmentally  | friendly - higher CO, emissi              |           |