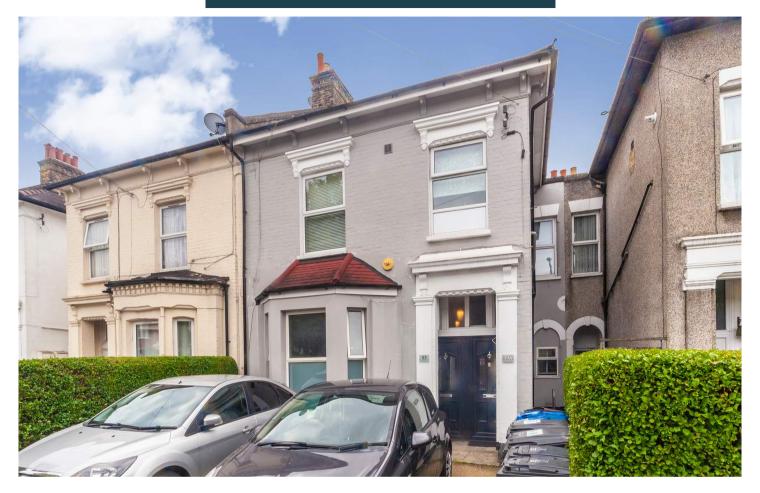

## Truuli

Bensham Manor Road, Thornton Heath, Surrey, CR7

£350,000 Share of Freehold

- Well presented throughout
- Off street parking space
- Close proximity to all local transport and amenities
- Your own front door
- Separate WC
- Cellar ideal for storage
- Sun trapped garden

## Bensham Manor Road, Thornton Heath, Surrey, CR7