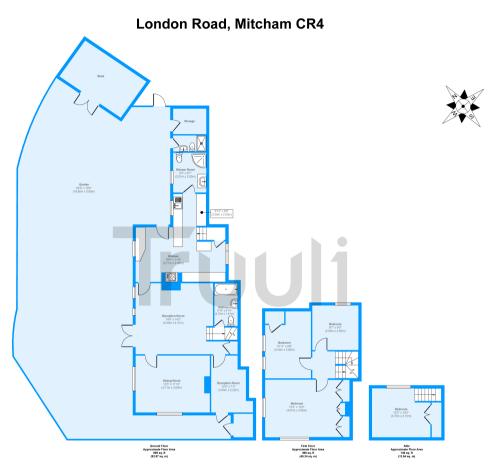

community, everything changes. It's like you've been taken away to somewhere else. The location is so private and secluded with the river running around the house. Every window gives you gorgeous view of the river and the sound from the river is so relaxing. The house is a grade two listed building making it very unique, along with it's layout which is not your standard at all. When we first viewed the house it was the garden which sold the place to us and its always been such a fantastic place to spend our summers. You have to really see it in person to understand its true beauty. Our immediate family have all grown up and my siblings and I have also started our own families. The house is just too big for us now and it'll be nice for another family to enjoy this great home as we have."



Approx. Gross Internal Floor Area 1643 sq. ft / 152.85 sq. m