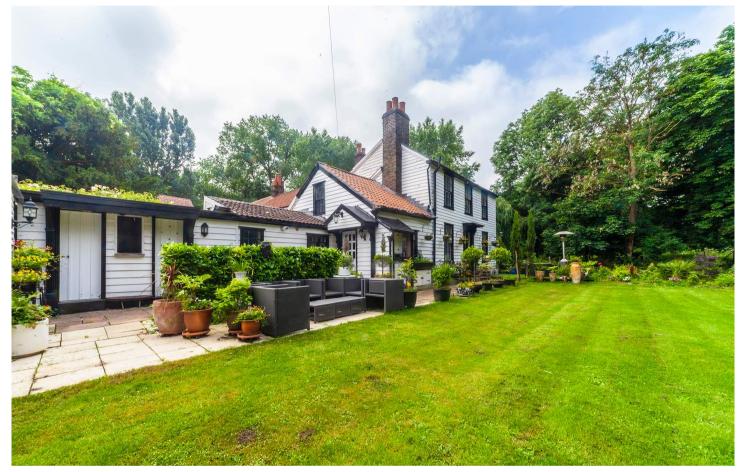

London Road, Mitcham, Surrey, CR4

£1,050,000 Freehold

- Off street parking
- Two bathrooms
- Alongside the river Wandle
- A lovely place to grow up

- Gated development
- Private and secluded location
- Amazing views all around
- Grade two listed building

## London Road, Mitcham, Surrey, CR4

£1,050,000 Freehold

\*\*\* VENDORS COMMENTS \*\*\* "I've lived on London Road for over 20 years with this property being our family home. Myself and my two sisters grew up here along with our parents. The house was such a lovely place to grow up. Living in London with all the hustle and bustle, I've found once you entered the gates to our small community, everything changes. It's like you've been taken away to somewhere else. The location is so private and secluded with the river running around the house. Every window gives you gorgeous view of the river and the sound from the river is so relaxing. The house is a grade two listed building making it very unique, along with it's layout which is not your standard at all. When we first viewed the house it was the garden which sold the place to us and its always been such a fantastic place to spend our summers. You have to really see it in person to understand its true beauty. Our immediate family have all grown up and my siblings and I have also started our own families. The house is just too big for us now and it'll be nice for another family to enjoy this great home as we have."