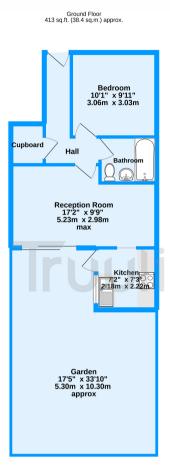

Zion Road, Thornton Health, CR7

TOTAL FLOOR AREA: 413 sq.ft. (38.4 sq.m.) approx.

this every attempt has been made to ensure the accuracy of the footplant contained here, measurements
obey. The property of the control of the cont