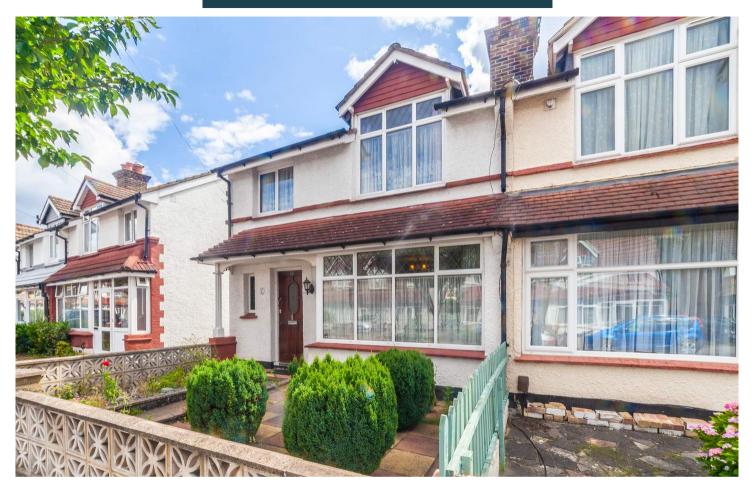

## Truuli

Teevan Road, Croydon, Surrey, CR0 £450,000 Freehold

- Large garage
- Potential to add your own cosmetic touch throughout
- Popular residential location
- Off street parking

- Downstairs WC
- Front and rear garden
- Two reception rooms
- No onward chain
- Semi detached family home

## Teevan Road, Croydon, Surrey, CR0

£450,000 Freehold

Situated on a peaceful residential road, this house on Teevan Road comprises; a welcoming hallway, a WC, two reception rooms, a separate kitchen and a conservatory. As you ascend upstairs there is a bathroom, two double bedrooms and a single bedroom. the property further benefits from a front and a rear garden. Being a semi-detached property you will further benefit from side access, which also leads to your own large garage and parking space. Teevan Road is one of Croydon's most highly regarded roads and is moments away Addiscombe High Street which has an array of amenities that will suit all your needs. The property is within close proximity to Blackhorse & Addiscombe Tram Stops as well as adequate distance to East Croydon or Norwood Junction for all your commuting needs. An early viewing is advised as properties on this road do not come up often and you also have the rare opportunity to add your own mark throughout!