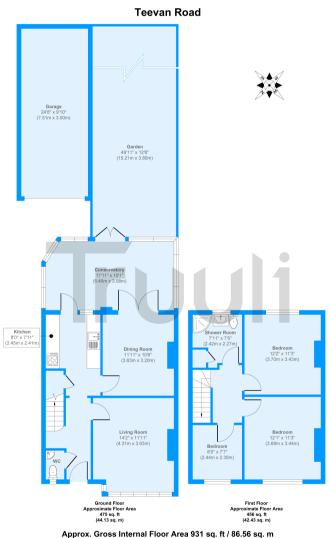

## Teevan Road, Croydon, Surrey, CR0

£450,000 Freehold

Situated on a peaceful residential road, this house on Teevan Road comprises; a welcoming hallway, a WC, two reception rooms, a separate kitchen and a conservatory. As you ascend upstairs there is a bathroom, two double bedrooms and a single bedroom. the property further benefits from a front and a rear garden. Being a semi-detached property you will further benefit from side access, which also leads to your own large garage and parking space. Teevan Road is one of Croydon's most highly regarded roads and is moments away Addiscombe High Street which has an array of amenities that will suit all your needs. The property is within close proximity to Blackhorse & Addiscombe Tram Stops as well as adequate distance to East Croydon or Norwood Junction for all your commuting needs. An early viewing is advised as properties on this road do not come up often and you also have the rare opportunity to add your own mark throughout!