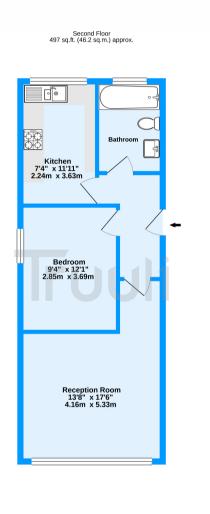

Gilborah Court, Avenue Road, London, SE25

TOTAL FLOOR AREA: 497 sq.ft, (46.2 sq.m) approx.

White revey street has been made to resear the accuracy of the foreign cortained here, measurements of doces, windows, rooms and any rider terms are approximate and no responsibility is ballen for any error, prospective purchaser. The services, systems and applicates short here not been tested and no guarantee and to the reverse the systems and to the representative of terms of the reverse and to the requestion of the reverse of the reverse some to the reverse of the reverse of