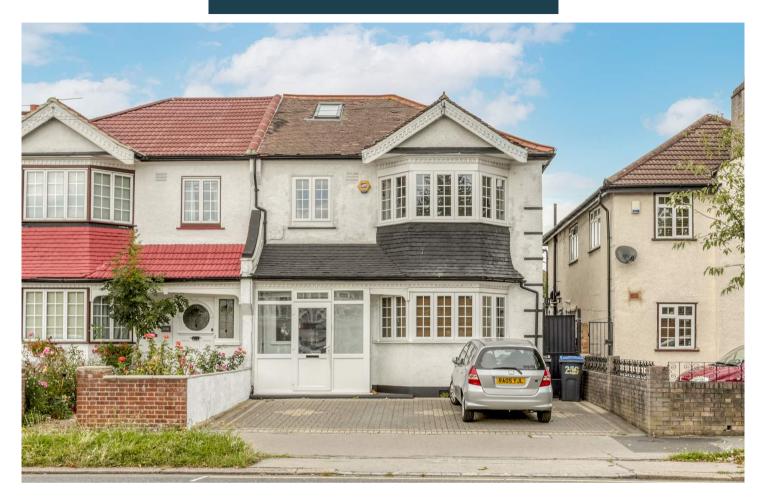

## Truuli

**Green Lane, London, SW16** £850,000 Freehold

- Well maintained family home
- Off street for multiple cars
- Natural four bedroom family home
- Useable loft room accessed via ladder
- Situated close to Norbury Park BMX Track and Boxing club
- Close to "Good" rated ofsted primary schools

## Green Lane, London, SW16

## £850,000 Freehold

\*\*\*Vendors comments\*\*\* "Where do I start? I love and will always love this house. I first saw the house in December 2007, we had just sold our last home and were living with my wife's parents until we found our next home. As soon as we saw this property an offer was made and three weeks later we moved in. This is a great house in a fantastic location. It is so close to several stations, a choice of either Streatham or Norbury high streets and walking distance to the Streatham Common Rockery. The house has been updated over the years: new double glazed windows have been installed throughout the house, we've put in a new porch and added additional cupboard space which has been built in under the stairs. Access to the loft has been a god send. We have made the most of it by decorating the area; adding lights, power points and carpet throughout. In May 2008 I started my business from the loft. With the business growing and going from strength to strength, I now have my offices in Croydon. However, I have some great, life changing memories which were created in the loft. The garden has been re-laid with artificial grass just before lockdown started. It looks fantastic, is low maintenance and is easy to clean. Excellent for anyone with young children, or exercise enthusiasts alike. We moved in as a three piece family set and have moved out as four. We celebrated the birth of our second child in this house and this has been the only house they have known. It is very sad to have to leave but we are needing to relocate for work purposes: if only the house could move with us."