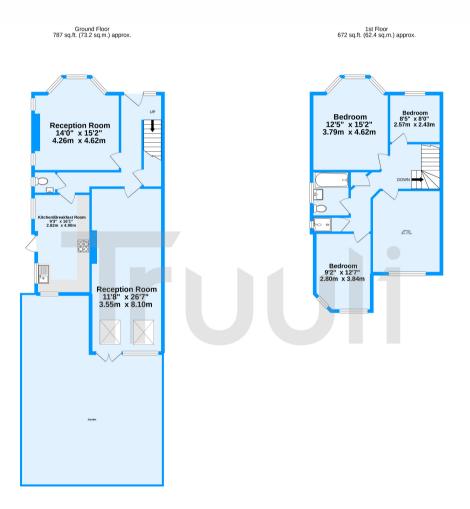

TOTAL FLOOR AREA: 1459 sg.ft. (135.6 sg.m.) approx. White every attemp has been made to ensure the accuracy of the foophan contained here, measurement of doors, windows, crosm and any other times are approximate and nor especialistips is taken for any orisistion or mis-statement. This plan is for illustrating purpose, only and should be used as such by any projective perchange. This plan is for illustrating purpose, only and should be used as such by any projective perchange. This plan is for illustrating purpose, only and should be used as such by any projective perchange. This plan is for illustrating programs and the provided of the plant of