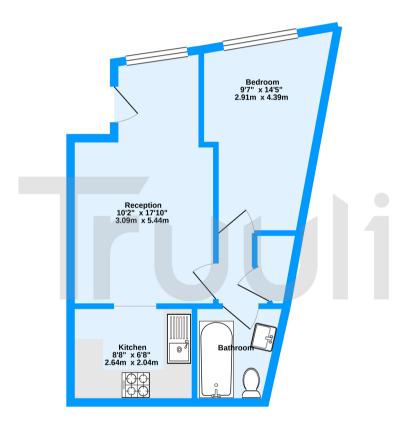

Ground Floor 381 sq.ft. (35.4 sq.m.) approx.

High Street, Thornton Heath, CR7

TOTAL FLOOR AREA: 381 sq.ft. (35.4 sq.m.) approx.

to only attent has been made to essure the accuracy of the floorplan contained here, measurements, when the sq. measurement of the sq. measurements of the sq. me