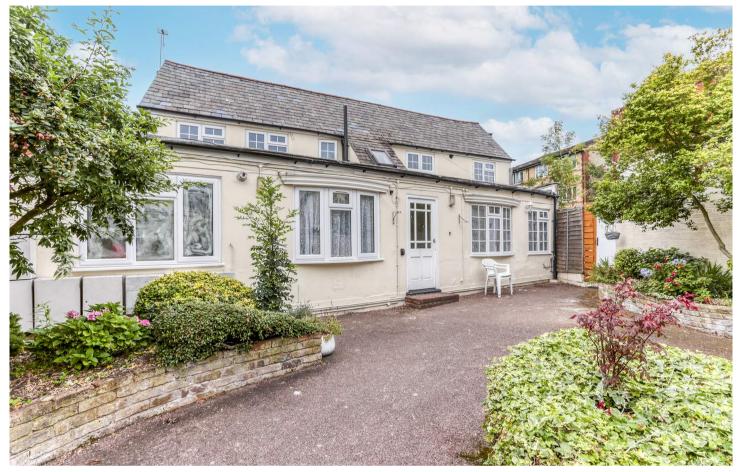

Flat 5 The Mews, High Street, Thornton Heath, Surrey, CR7 £200,000 Leasehold

- Gated Mews
- Access by intercom system
- Modern kitchen appliances

- Two train stations within easy access
- High street location
- Close to local recreation centre

## Flat 5 The Mews, High Street, Thornton Heath, Surrey, CR7

£200,000 Leasehold

\*\*\*Vendor comments:\*\*\* "We have owned this flat for a number of years and it has been a great source of income for us on a buy to let. We have recently renovated the property to include new bathroom flooring and kitchen appliances. We were interested in the flat due to its excellent local amenities including the recreation centre just up the road and places to eat - we would highly recommend 'Blue & Orange restaurant' which is less than a 5 minute walk from the property. There are plenty Buses close at hand and we are spoilt by having two train stations close at hand; Thornton Heath and Selhurst. The seclusion of the gated Mews creates an oasis of calm and privacy and this is accessed by an intercom system."