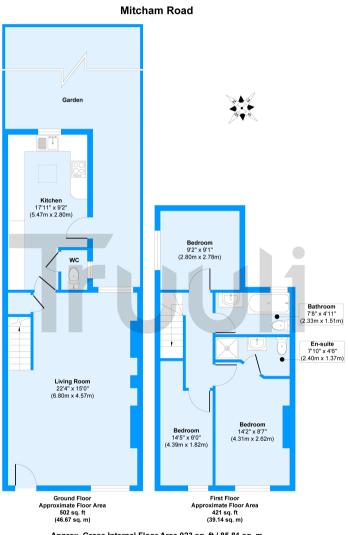

Approx. Gross Internal Floor Area 923 sq. ft / 85.81 sq. m Produced by Elements Property