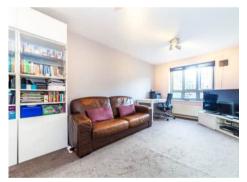

## Nicholls Court, Roupell Road Living Room Bedroom 12'2" x 10'6" 16'9" x 10'6" (3.71m x 3.20m) (5.11m x 3.20m) Bathroom 8'7" x 5'9" (2.61m x 1.76m) Kitchen 10'7" x 9'4' (3.22m x 2.84m) First Floor Approximate Floor Area 530 sq. ft (49.28 sq. m)