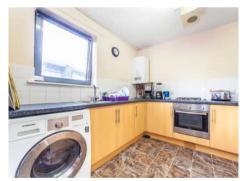

## Nicholls Court, Roupell Road Living Room Bedroom 12'2" x 10'6" 16'9" x 10'6" (3.71m x 3.20m) (5.11m x 3.20m) Bathroom 8'7" x 5'9" (2.61m x 1.76m) Kitchen 10'7" x 9'4' (3.22m x 2.84m) First Floor Approximate Floor Area 530 sq. ft (49.28 sq. m)