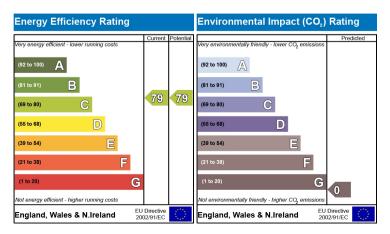

ariety of play areas for younger children and lots of spots for picnics or yoga.

We are serviced by a number of convenience stores, supermarkets, chemists, surgeries and post offices all within walking distance. There are also good & outstanding primary and secondary schools located in the area.

The flat is larger than average, it is well lit and well looked after. We are looking for a lifestyle change and have decided to relocate further out of London."

## Nicholls Court, Roupell Road Living Room Bedroom 12'2" x 10'6" 16'9" x 10'6" (3.71m x 3.20m) (5.11m x 3.20m) Bathroom 8'7" x 5'9" (2.61m x 1.76m) Kitchen 10'7" x 9'4' (3.22m x 2.84m) First Floor Approximate Floor Area 530 sq. ft (49.28 sq. m)

Approx. Gross Internal Floor Area 530 sq. ft / 49.28 sq. m

Produced by Elements Property