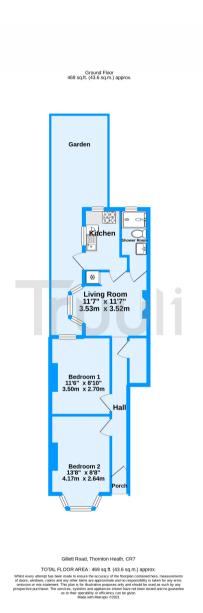

## £250,000 Leasehold

\*\*\*Agents comments\*\*\* A well proportioned two bedroom ground floor maisonette presented to the market with no onward chain. The property offers bright and spacious accommodation throughout, comprising; own front door, entrance hall leading to the bright and spacious reception room with side aspect bay and access to the kitchen. The kitchen has a range of wall and base units with work surfaces incorporating single drainer sink unit and ample space for appliances. There are two well sized double bedrooms, with two front aspect windows to the master, and a shower room. The property is conveniently located within easy access of Thornton Heath station providing excellent links into Central London, and is close to an array of shops and amenities on the High Street. Nearby Croydon town centre provides a larger variety of shops, bars, restaurants and leisure facilities. Representing a superb first time purchase or investment opportunity, viewings of this fantastic maisonette are highly recommended.