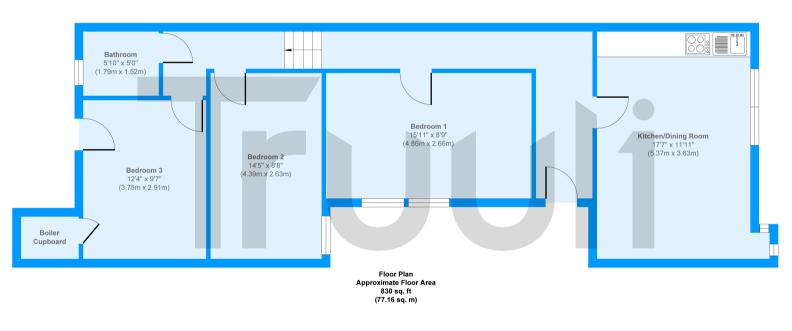

## £250,000 Leasehold

With over 700sqft living space this large three double bedroom apartment on London Road is offered to the market with no onward chain. Set within a mansion style building the property is located on the second floor.

Upon entry there is a welcoming hallway allowing you navigate around the apartment. To the front there is a large open plan kitchen and reception room, occupying the full width of the building. The property offers three double bedrooms and a tastefully decorated three price bathroom suite. The apartment is light as well as airy and as it has been recently refurbished, is in immaculate condition throughout.

### Approx. Gross Internal Floor Area 830 sq. ft / 77.16 sq. m Produced by Elements Property