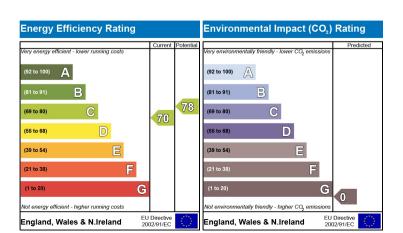

drug and Poundland are a short walk away, as well as Thornton Heath High Street and Thornton Heath Leisure Centre. The 250, 450 and 198 bus stop is right outside. My children have enjoyed going to the Library which is across the road. Trumble Gardens Tennis court and children's play area is also a favourite in our family".

> Ground Floor 555 sq.ft. (51.6 sq.m.) approx.



Brigstock Road, Thomton Heath, CR7 TOTAL FLOOR AREA: 555 sq.ft. (51.6 sq.m.) approx. White every attempt has been raise the accuracy of the hoxpits occarries there, insecurement omission or missianet. This plan is the intradiver purpose only and bracket level as users by any prospective purchase. The service, systems and applicate show have not been tested and no guarant as to their operating of efficiency of the prov.