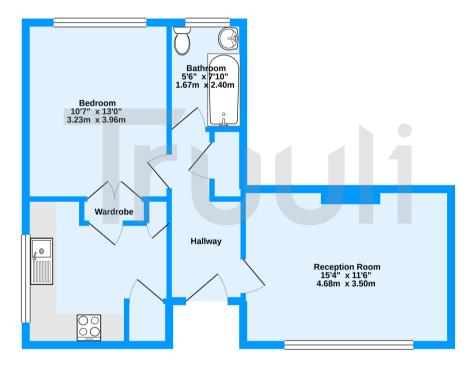

> Ground Floor 555 sq.ft. (51.6 sq.m.) approx.

Brigstock Road, Thomton Heath, CR7 TOTAL FLOOR AREA: 555 sq.ft. (51.6 sq.m.) approx. White every attempt has been raise the accuracy of the hoxpits occarries there, insecurement omission or missianet. This plan is the intradiver purpose only and bracket level as users by any prospective purchase. The service, systems and applicate show have not been tested and no guarant as to their operating of efficiency of the prov.