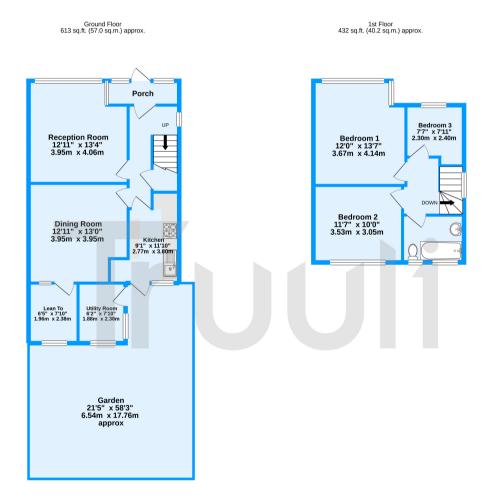

The property has off-street parking for two cars as well as rear access (easy for you to build a garage). The internal ground floor accommodation comprises; a kitchen and two large reception rooms - one of which has been extended, a lean-to & utility room. The upstairs accommodation provides two double bedrooms, a good-sized third bedroom and a family bathroom. There is also scope to extend the home further, subject to obtaining the necessary planning permission.

Lyndhurst Avenue is conveniently located to all local transport links and amenities including Nuffield Health fitness and wellbeing gym.

Lyndhurst Avenue, Norbury, SW16

TOTAL FLOOR AREA: 1046 sq.ft. (97.2 sq.m.) approx.