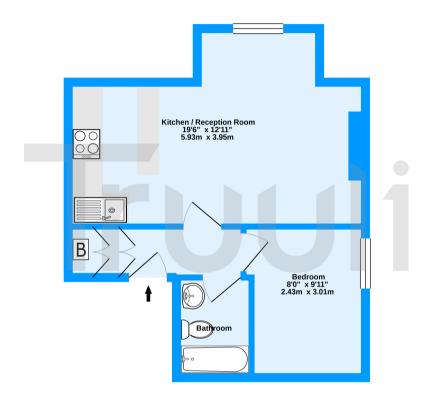

Second Floor 354 sq.ft. (32.9 sq.m.) approx.

Avondale Road, Croydon. CR2

TOTAL FLOOR AREA: 354 sq.ft. (32.9 sq.m.) approx.

White every attempt has been made to ensure the accuracy of the floorplan contained here, measurements of abox, vandous, command and by ordire terms are appreciated and respectively in staken for any error, prospective purchaser. The services, systems and applications shown have not been tested and no justices and to their prospective processor.