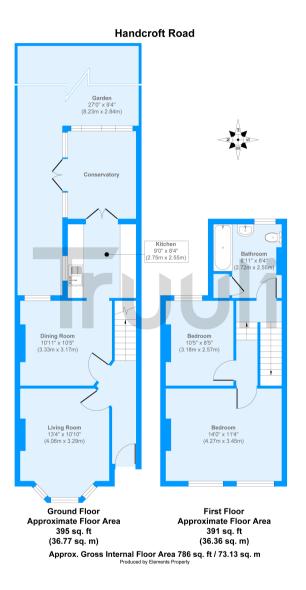

## Truuli

Handcroft Road, Croydon, Surrey, CR0 £375,000 Freehold

- Close proximity to East & West Croydon Stations
- Off Street Parking
- Two reception rooms
- Conservatory

- Good sized garden
- Scope to extend (STPP)
- Terraced house
- Three piece bathroom suite
- Chain free