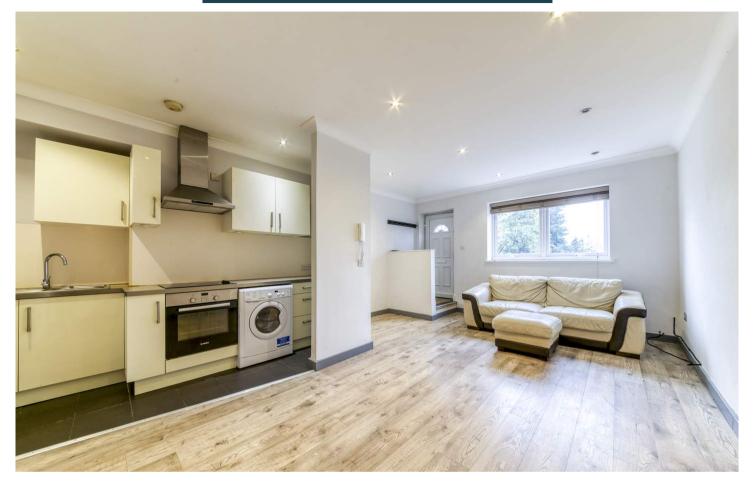

London Road, Croydon, Surrey, CR0

£250,000 Leasehold

- Allocated parking space
- Two bathrooms
- Well placed for all local transport
- Modern kitchen and bathroom
- Close to Canterbury Road Recreation ground
- Ideal first time buy or rental investment

## London Road, Croydon, Surrey, CRO

£250,000 Leasehold

\*\*\* Vendors comments \*\*\* "We were searching for months until we were shown our current flat as a last-minute find. We moved in just before having our first child and have lived here for over five years from marriage to growing into a family of four. We are now in the process of upsizing to a family home. We made our flat into a homely abode with the open plan living and kitchen area as a cosy & entertaining space which we decorated as soon as we received our keys. Our kitchen is only four years old and was fitted in by my husband's dad who is a carpenter. Two double bedrooms which have been great size for us and we recently refurbished both the family bathroom and ensuite so you don't have to. The gated car park comes with one allocated car space. Our neighbours are really friendly and we have shared lots of summer drinks and a bbq with them. We are serviced by convenience stores, shopping centres, leisure & entertainment centres that are a stone's throw away. Our favourite local amenity has to be Tesco Express to grab those essentials or that missing ingredient for the Sunday dinner. The flat is very well placed for transport, there are regular buses to central Croydon, East/West Croydon stations, South Croydon or Brixton/Victoria Line as well as the trams to Beckenham/Elmers End or Wimbledon. Central Croydon is also walkable where you'll find a vibrant high-street and lots of great restaurants/bars including the very popular Boxpark and Ikea is only a 10 min drive if you are a flat pack fan! Croydon has great transport links to central London and is only a short train ride to Gatwick and Brighton, so it is very well placed for all your transport needs".