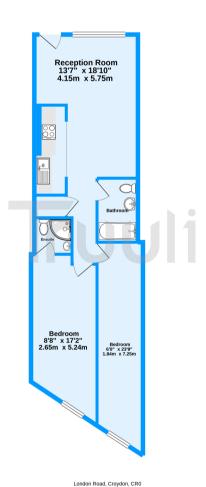

First Floor 724 sq.ft. (67.3 sq.m.) approx.

TOTAL FLOOR AREA: 7.24 sq.ft. (67.3 sq.m.) approx.

White every attempt has been made to ensure the accuracy of the floorpian contained here, measurement of door, windows, conson and sq writter times approximate and responsibility at state hor law yet or consoners and sq writter times approximate and responsibility or state hor have yet or properties and the services, systems and applicances shown have not been tested and no guarant as 10 their operations of welfcredy can be for differently on the services. Systems and applicances shown have not been tested and no guarant as 10 their operations of welfcredy can be form.