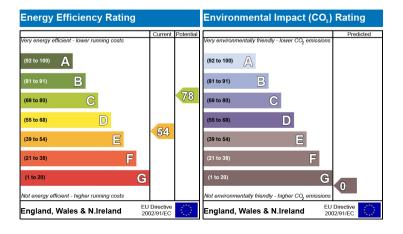

## Gloucester Road, Croydon, Surrey, CR0

£425,000

Situated on a prime road in Croydon this house on Gloucester Road is readily available to view.

The house comprises; two reception rooms, a study, a kitchen with a dining area, a garden, three double bedrooms, and a three-piece bathroom suite. The house further benefits from loft space with scope to extend (subject to planning).