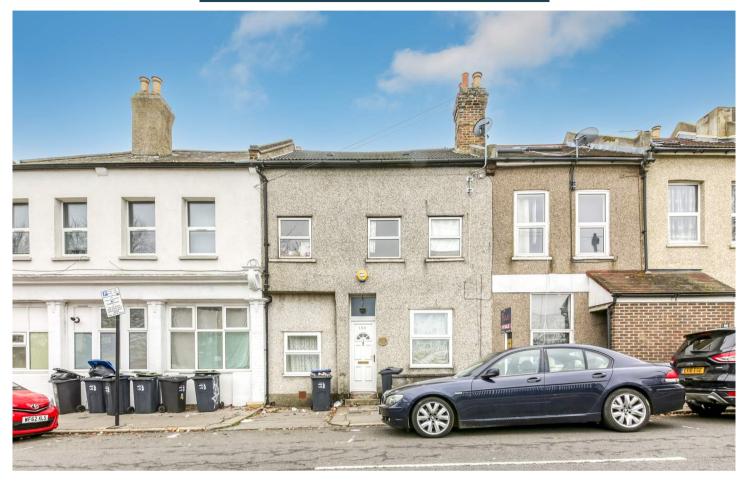

Gloucester Road, Croydon, Surrey, CR0 £425,000

- Double fronted house
- Three double bedrooms
- Easy access to both East Croydon and Selhurst rail station
- Two reception rooms
- Kitchen with dining area

## Gloucester Road, Croydon, Surrey, CR0

£425,000

Situated on a prime road in Croydon this house on Gloucester Road is readily available to view.

The house comprises; two reception rooms, a study, a kitchen with a dining area, a garden, three double bedrooms, and a three-piece bathroom suite. The house further benefits from loft space with scope to extend (subject to planning).

Gloucester Road is conveniently located in between both Selhurst and East Croydon Rail Station to pine to all your transport needs and there are an array of local amenities close by.

Gloucester Road, Croydon, CR0