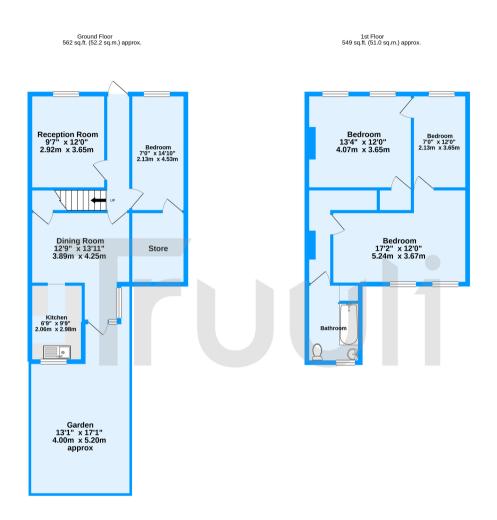

## Gloucester Road, Croydon, Surrey, CR0

£425,000

Situated on a prime road in Croydon this house on Gloucester Road is readily available to view.

The house comprises; two reception rooms, a study, a kitchen with a dining area, a garden, three double bedrooms, and a three-piece bathroom suite. The house further benefits from loft space with scope to extend (subject to planning).

TOTAL FLOOR AREA: 1111 sq.ft. (103.2 sq.m.) approx.

Whilst every attempt has been made to ensure the accuracy of the floorpian contained here, measurement of doors, window, comes and any other times are approximate and or lessponsibility is staken for any enromission or mis-statement. This plan is for illustrative purposes only and should be used as such by any prospective purchase. The services, systems and appliances shown here on been tested and no guarantee.