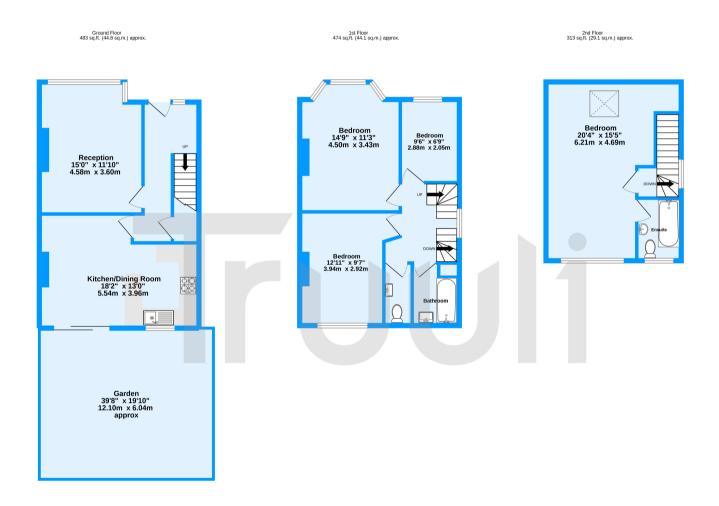

## Truuli

Dahlia Gardens, Mitcham, Surrey, CR4

£575,000 Freehold

- Off street parking & garage
- Open plan kitchen & dining room
- 0.2 miles approximately (4 mins) walk to Mitcham Common
- Close to all local transport and amenities
- Scope for extension (STPP)
- Sought after location

When we initially purchased the property the loft room was divided into two double bedrooms, meaning it was a 5-bedroom property. We removed the partition wall and fitted an en-suite bathroom. We also combined the once smaller kitchen into the larger dining/kitchen area. Most recently, the house has been repainted and new carpets have been installed within the last 3 years.