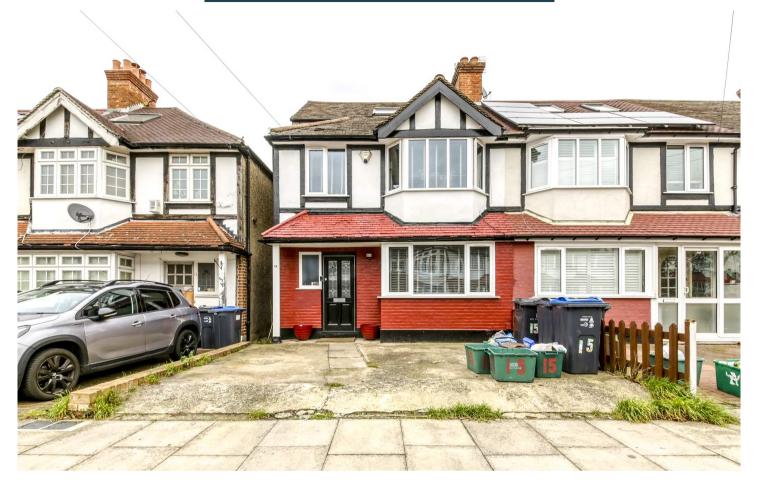

## Truuli

Dahlia Gardens, Mitcham, Surrey, CR4

£575,000 Freehold

- Off street parking & garage
- Open plan kitchen & dining room
- 0.2 miles approximately (4 mins) walk to Mitcham Common
- Close to all local transport and amenities
- Scope for extension (STPP)
- Sought after location

## Dahlia Gardens, Mitcham, Surrey, CR4

## £575,000 Freehold

\*\*\* Vendors Comments \*\*\* "When we made the decision to start our search for a new home, we needed a property that would give our family the space to grow. The garden area has been our hub during the summers, for friends and family to join us in festivities. Having now lived in the property for over 20 years our family has expanded and continued their journeys building towards their futures outside of our family home. Weekends are now filled with grandkids who come to visit and make use of the space and local attractions to the fullest.