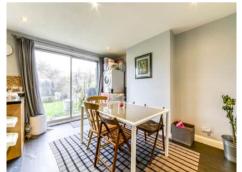

When we initially purchased the property the loft room was divided into two double bedrooms, meaning it was a 5-bedroom property. We removed the partition wall and fitted an en-suite bathroom. We also combined the once smaller kitchen into the larger dining/kitchen area. Most recently, the house has been repainted and new carpets have been installed within the last 3 years.