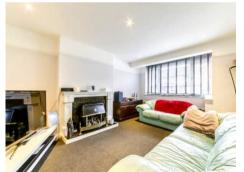

When we initially purchased the property the loft room was divided into two double bedrooms, meaning it was a 5-bedroom property. We removed the partition wall and fitted an en-suite bathroom. We also combined the once smaller kitchen into the larger dining/kitchen area. Most recently, the house has been repainted and new carpets have been installed within the last 3 years.