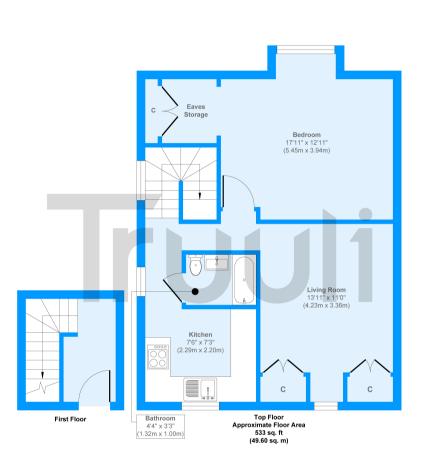

The Crescent

Approx. Gross Internal Floor Area 533 sq. ft / 49.60 sq. m Produced by Elements Property