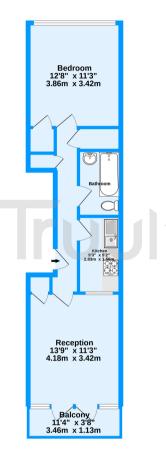

Third Floor 480 sq.ft. (44.6 sq.m.) approx.

Camberwell Road, London, SE5 TOTAL FLOOR ARE: 480 sq1, (44.6 sq1m) approx. While wery atterpt hose made to ever the excarsy of the topolan costained here, reasurements of door, vindows, rooms and any other litera are approached in on responsibility is taken for any energy measurement. This plan is is the interactive purpose service and a budge to use due to any prospectore purchase. The bank is the totaken the proses were and budge to use due to any prospectore purchase. The bank is the totaken the prosess and the purchase. Note were were appreciated and the purchase to a prospective purchase.