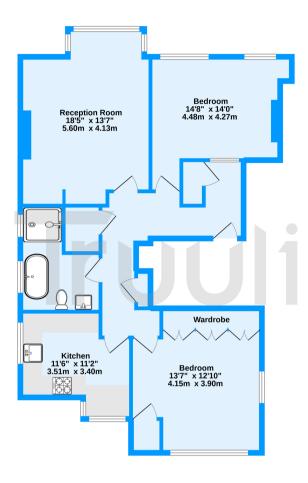

First Floor 915 sq.ft. (85.0 sq.m.) approx.

Croham Park Avenue, Croydon, CR2
TOTAL FLOOR AREA: 949sq.ft. (88.2 sq.m.) approx

Whilst every attempt has been made to ensure the accuracy of the floorplan contained there, measurements of doors, unknown, comes and any observation that one separation of mission or mis-statement. This plan is for illustrative purposes only and should be used as such by any prospective purchaser. The services, systems and appliances shown have not been tested and no guarantee as to their operability or efficiency can be given.