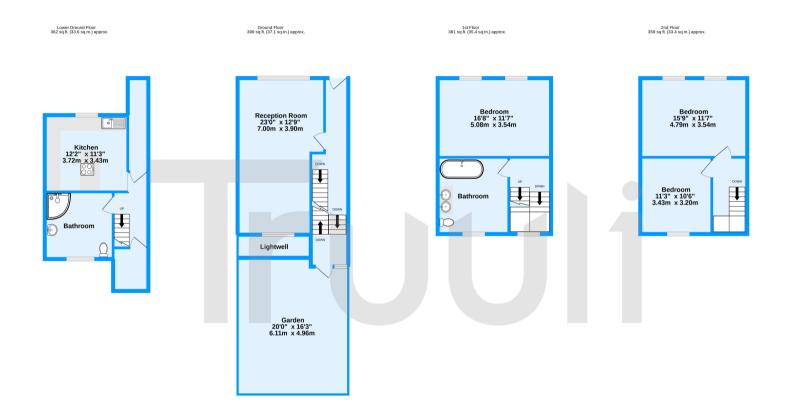

## £500,000 Freehold

\*\*\* Agents description \*\*\* This three/four bedroom family home on Canterbury Road, Croydon has been tastefully decorated in neutral colours by the current owners.

This property is very spacious and has an additional bathroom that used to be a bedroom so can easily be turned back into a fourth bedroom. There is off-street parking to the front of the house for two cars, a large entrance hallway that leads into a double reception room, to the lower ground floor there is a large eat-in kitchen and the first shower room. On the upper floors there is the primary bedroom and main family bathroom, to the top floor there is a further two bedrooms. The rear garden is big but does not need much maintenance and has a summer house with electricity inside.

Canterbury Road is a popular road in West Croydon due to its locality to all the local transport and amenities in the area.

Canterbury Road, Croydon, CR0

TOTAL FLOOR AREA: 1502 sq.ft. (139.5 sq.m.) approx.

Whilst every attempt has been made to ensure the accuracy of the floorplan contained here, measurements of doors, windows, rooms and any other items are approximate and no responsibility is taken for any error, omission or mis-statement. This plan is for illustrative purposes only and should be used as such by any prospective purchaser. The services, systems and appliances shown have not been tested and no guarantee as to their operability or efficiency can be given.

Made with Metropix ©2022