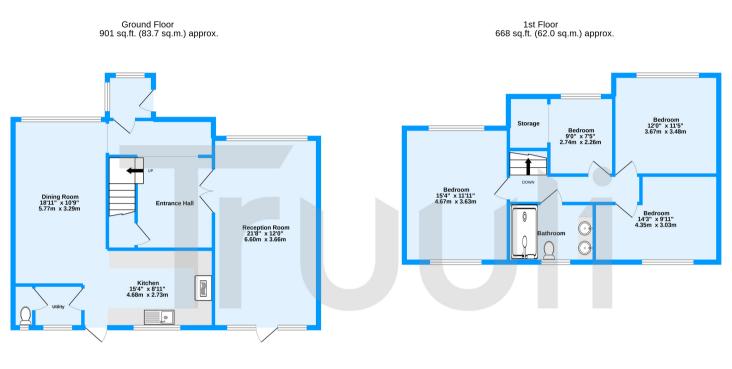

Hyde Road, South Croydon, CR2

TOTAL FLOOR AREA: 1569 sq.ft. (145.7 sq.m.) approx. Whilst every attempt has been made to ensure the accuracy of the floorplan contained here, measurements of doors, windows, tooms and any other items are approximate and no responsibility is taken for any error, omission or mis-statement. This plan is for illustrative purposes only and should be used as such by any prospective purchaser. The services, systems and appliances shown have not been tested and no guarantee as to their operability or efficiency can be given. Made with Metropic 2022