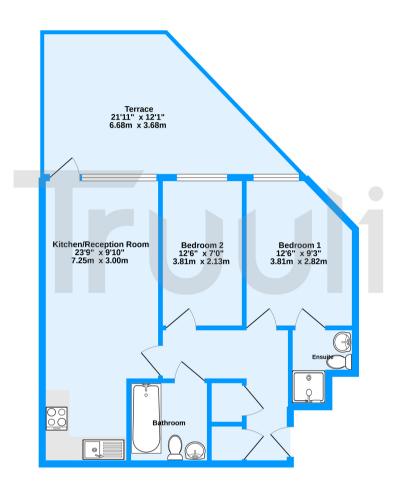

Second Floor 579 sq.ft. (53.8 sq.m.) approx.

TOTAL FLOOR AREA: 579 sq.ft. (53.8 sq.m.) approx.

White every attempt has been made to ensure the accuracy of the floorplan contained here, measurements of floors, invited the state of t