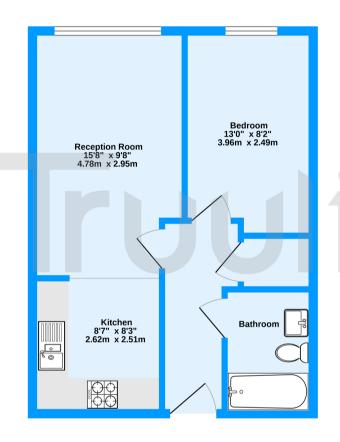

Second Floor 433 sq.ft. (40.2 sq.m.) approx.

Burway Close, South Croydon, CR2

TOTAL FLOOR AREA: 433 sq.ft. (40.2 sq.m.) approx.

White every statemy has been made to execute the accusage of the floorgain constant here, measurements of dions, windows, rooms and any other terms are approximate and no reapproxibility is balen for any error, mission or mis-statement. This plan is of initiatative purposes only and should be used as such by any prospective purchaser. The services, systems and appliances shown have not been tested and no guarantee as to their operability or efficiency can be given.