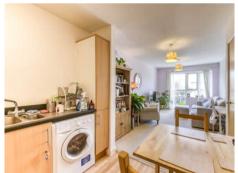

## £240,000 Leasehold

\*\*\*Vendor's comment's:\*\*\* "In the 5 years I've lived at my flat I can honestly say I've loved it. It's a cosy, lovely bright and airy flat, with big windows, a good size living room and kitchen and a good size bedroom and bathroom, and great extra space in the storage/boiler room. All the white goods in the kitchen are included which also makes life easier and the flat is on the top floor, which means it's nice and quiet too.