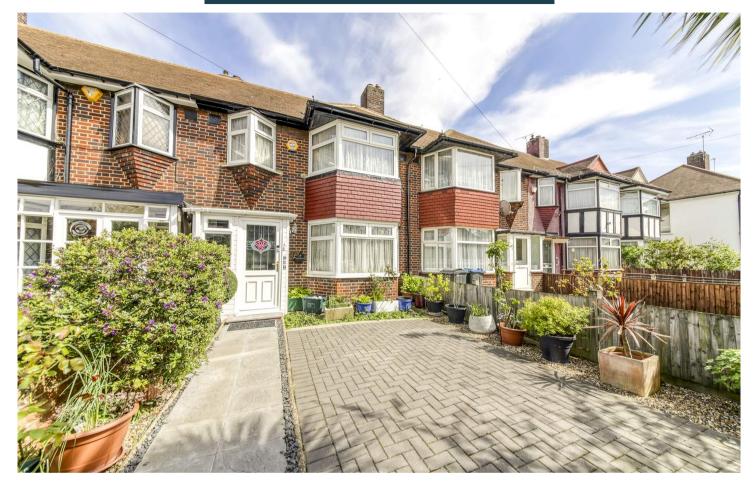

Tamworth Lane, Mitcham, Surrey, CR4

£500,000 Freehold

- Garage
- Scope to extend to the rear and in the loft (STPP)
- Separate W/C

- Walking distance to Mitcham Eastfields station
- Sought after location

## Tamworth Lane, Mitcham, Surrey, CR4

£500,000 Freehold

\*\*\* Vendors comments \*\*\* "We loved this house from the first time we set our eyes on it. That was 17 years ago.

Downstairs we have got a through lounge plus kitchen and cupboard in the hallway. Upstairs we have three bedrooms, a bathroom and a separate toilet and cupboard in the bathroom.