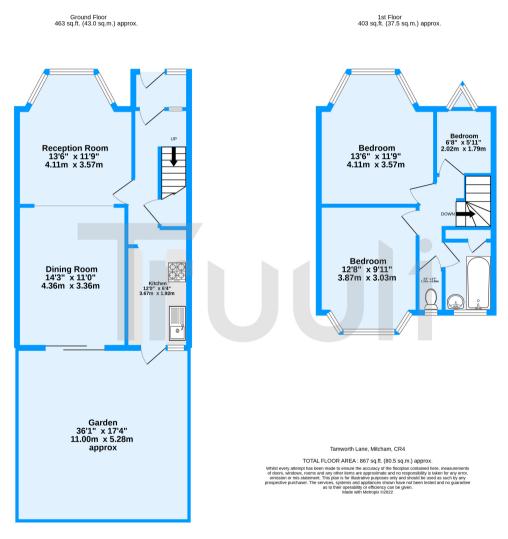

## Tamworth Lane, Mitcham, Surrey, CR4

£500,000 Freehold

\*\*\* Vendors comments \*\*\* "We loved this house from the first time we set our eyes on it. That was 17 years ago.

Downstairs we have got a through lounge plus kitchen and cupboard in the hallway. Upstairs we have three bedrooms, a bathroom and a separate toilet and cupboard in the bathroom.

We have decorated this house internally three times since we bought it, the last time was in 2018. We also renovated the outside in 2021 and all the guttering was cleared in 2022.

We have a large GP surgery and Pharmacy at the end of this road and the train station at the other end. The transport links are good with the train station nearby. We also have the tram that goes to Croydon or Wimbledon. Not far away we have Mitcham Town Centre, roughly 10 minutes away with a Morrison store, Large Asda, Boots, Bank and lots of other stores. We also have a small bus that runs on the road and there is also a lovely school.