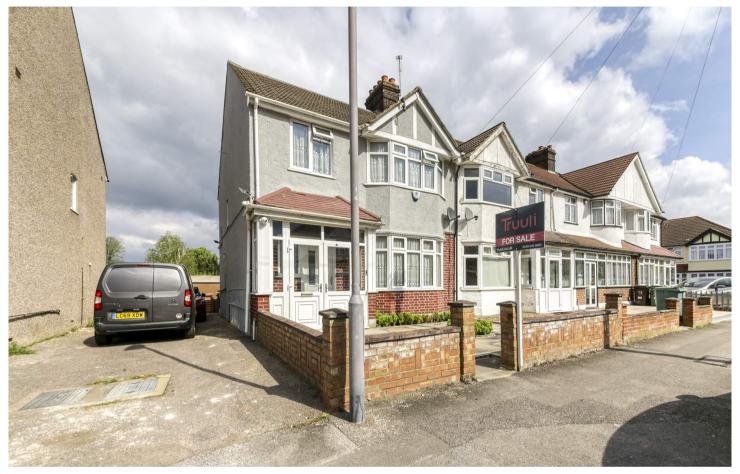

## Godalming Avenue, Wallington, Surrey, SM6

£600,000 Freehold

- Shared driveway
- No onward chain
- Excellent location for outstanding grammar and state schools
- Close to the green spaces of Beddington and Mellows parks
- 3 bedroom period property that has loft space to add more rooms
- Garage that could be further developed into a more useable space
- Alarm system with video surveillance
- Newly built shed located to the rear of the garden
- Located on the highly desirable Chase Estate
- Located on a tree lined, quiet residential road

## £600,000 Freehold

This brilliant sized three bedroom property with further potential to extend, ideal for a small or growing family is immediately available to view. This highly desirable property which lies on "The Chase Estate" is moments away from amazing schools such as; Wilsons Boys School, Wallington Girls School and Highview Primary School. A fantastic opportunity for a buyer to secure a brilliant period property with no onward chain from very motivated vendors.