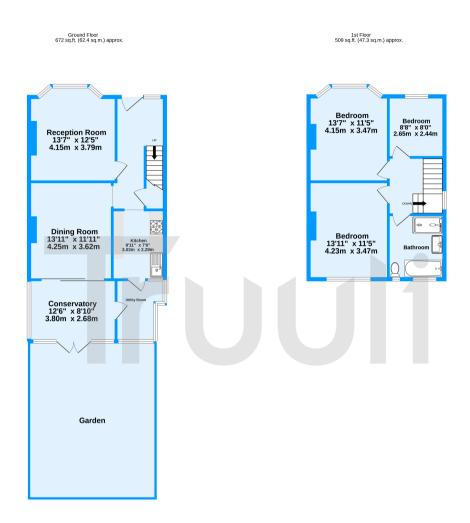

Godalming Avenue, Wallington, SM6

TOTAL FLOOR AREA: 1181 sq.ft. (109,7 sq.m.) approx.

Whist every attempt has been made to ensure the accuracy of the floorplan contained here, measurement of doors, windows, cross and any other times are approximate and no responsibility is taken for any error, omission or mis-statement. This plan is for illustrative purposes only and dhould be used as such by any prospective purchase. The services, systems and appliances strong have not been tested and for guarantee.