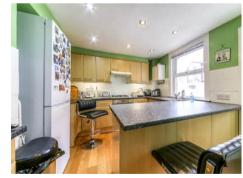

## £400,000 Freehold

A well-maintained family home that has been lived in by the same family for over 30 years, located on Clifton Road, Selhurst.

TOTAL FLOOR AREA: 1107 sq.ft. (102.8 sq.m.) approx. Whils every attempt has been made to ensure the accuracy of the floopine contained here, measurements omission or missionarement. This pion is to floating the properties only and should be used as such by any prospective purchase. The services, systems and applances shown have not been tested and no guarantee as to the head with Merceny eX22 argument.