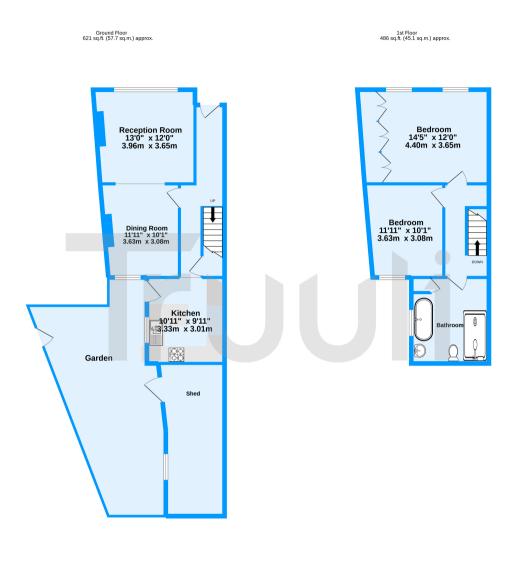

## £400,000 Freehold

A well-maintained family home that has been lived in by the same family for over 30 years, located on Clifton Road, Selhurst.

TOTAL FLOOR AREA: 1107 sq.ft. (102.8 sq.m.) approx. Whils every attempt has been made to ensure the accuracy of the floopine contained here, measurements omission or missionarement. This pion is to floating the properties only and should be used as such by any prospective purchase. The services, systems and applances shown have not been tested and no guarantee as to the head with Merceny eX22 argument.