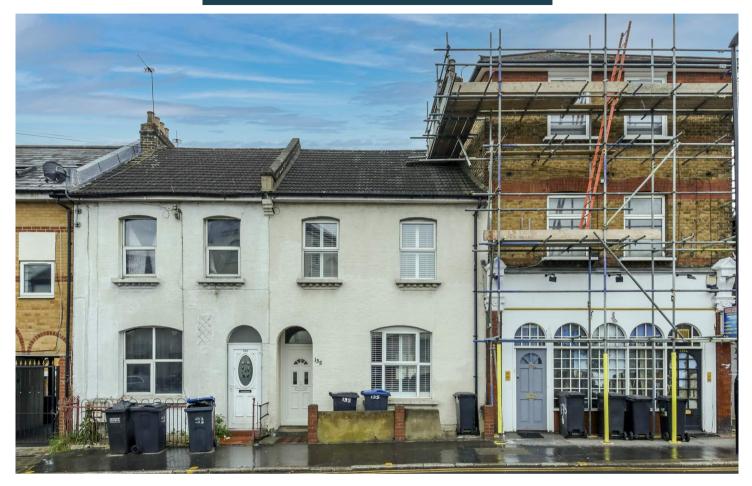

## Truuli

**Clifton Road, London, SE25** £400,000 Freehold

- Family owned for over 30 years
- Well maintained family home
- Close to three mainline train stations
- Large loft for storage
- Close to all local amenities
- Close to Grangewood park

## Clifton Road, London, SE25

## £400,000 Freehold

A well-maintained family home that has been lived in by the same family for over 30 years, located on Clifton Road, Selhurst.

TOTAL FLOOR AREA: 1107 sq.ft. (102.8 sq.m.) approx. Whils every attempt has been made to ensure the accuracy of the floopine contained here, measurements omission or missionarement. This pion is to floating the properties only and should be used as such by any prospective purchase. The services, systems and applances shown have not been tested and no guarantee as to the head with Merceny eX22 argument.