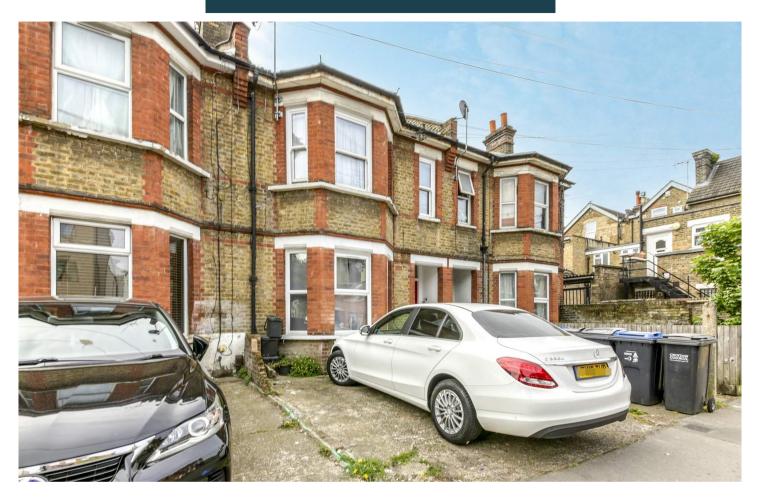

## Aberdeen Road, Croydon, Surrey, CR0 £300,000 Leasehold

- Chain free
- Period maisonette
- Off street parking
- Separate kitchen

- Residential road
- Within close proximity to South Croydon and East Croydon Rail Station

## £300,000 Leasehold

An exciting opportunity to view a spacious, chain free maisonette on Aberdeen Road, Croydon.

Ground Floor Entrance

Aberdeen Road, Croydon, CRO TOTAL-LOOR AREA: 322 Sq.ft. (76.4 sq. m.) approx. While very sitemp that been matic to enror the facturing of the flooplan contained here, measurements of door, windows, come and any other items are approximate and no responsibility is taken for any error; mossison or mis satement. This plan is do illustrative puppose only and hold be used as such by any nonpective purchaser. The service, systems and applicances shown have not been tested and no guarantee as to the mode with Metropic eQU22