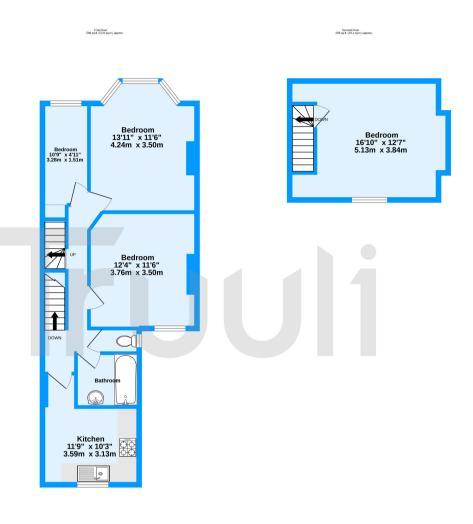

## £300,000 Leasehold

An exciting opportunity to view a spacious, chain free maisonette on Aberdeen Road, Croydon.

Ground Floor Entrance

Aberdeen Road, Croydon, CRO TOTAL-LOOR AREA: 322 Sq.ft. (76.4 sq. m.) approx. While very sitemp that been matic to enror the facturing of the flooplan contained here, measurements of door, windows, come and any other items are approximate and no responsibility is taken for any error; mossison or mis satement. This plan is do illustrative puppose only and hold be used as such by any nonpective purchaser. The service, systems and applicances shown have not been tested and no guarantee as to the mode with Metropic eQU22