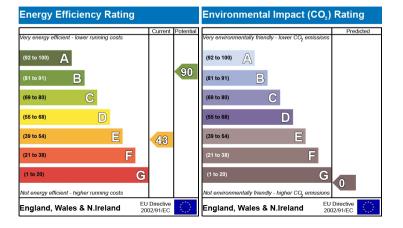

R7

£375,000 Freehold

- Chain free family home
- Off street parking
- Located close to Grangewood Park
- Easy access of Thornton Heath mainline station
- In need of cosmetic updating
- Two double bedrooms

## Furze Road, Thornton Heath, Surrey, CR7

£375,000 Freehold

\*\* Open Day Saturday 21st May. Call to book your appointment slot \*\*

A spacious, chain free family home with off-street parking located on Furze Road, Thornton Heath. Furze Road is conveniently located for all local amenities of Thornton Heath and has easy access to Crystal Palace.

Bedroom
12'11" x 11'4"
3.94m x 3.45m

Reception Room
12'11" x 11'4"
3.94m x 3.45m

Bedroom
12'11" x 11'4"
3.94m x 3.45m

Fuzz Road, Thornton Health, CR7

TOTAL FLOOR AREA: 734 so II. (66 3 sq.m.) approx.

What we want of the count of the c