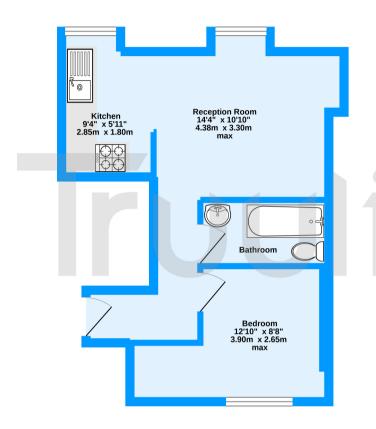

Second Floor 333 sq.ft. (31.0 sq.m.) approx.

Outram Road, Croydon, CR0

TOTAL FLOOR AREA: 333 sq.ft. (31.0 sq.m.) approx.
White every sitement has been made to ensure the accuracy of the thoughen contained here, measurement of discovering sitement has been made to ensure the accuracy of the thoughen contained here, measurement of the contained sitement of the contained site