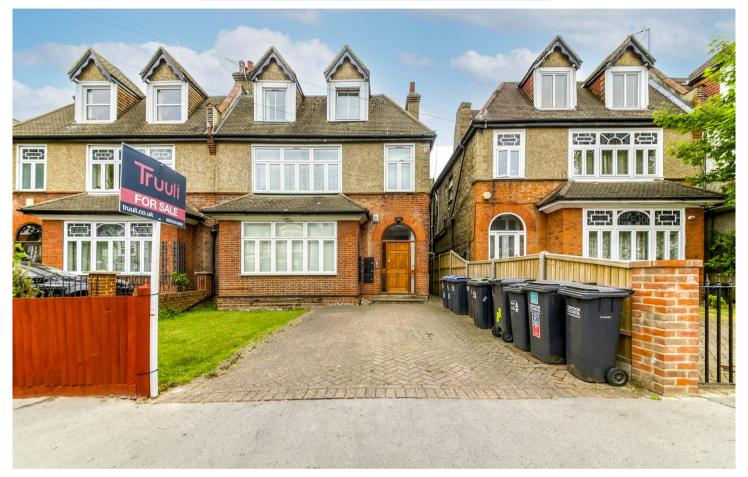

## Outram Road, Croydon, Surrey, CR0

£230,000 Share of Freehold

- Share of freehold
- Period conversion
- Ready to move in
- Short walking distance to all local amenities and parks
- Both east and west-facing windows
- On street parking
- Chain free

## £230,000 Share of Freehold

\*\*Vendor's comments:\*\*\* "I bought this property as a first-time buyer and it has been such a pleasant place to live these past four years! The flat is on the top floor and is very homely and bright as you have both east and west-facing windows. The area is peaceful, clean and safe. It's a share of freehold and the other freeholders have made me feel like part of an extended family. The property is well maintained and looked after."