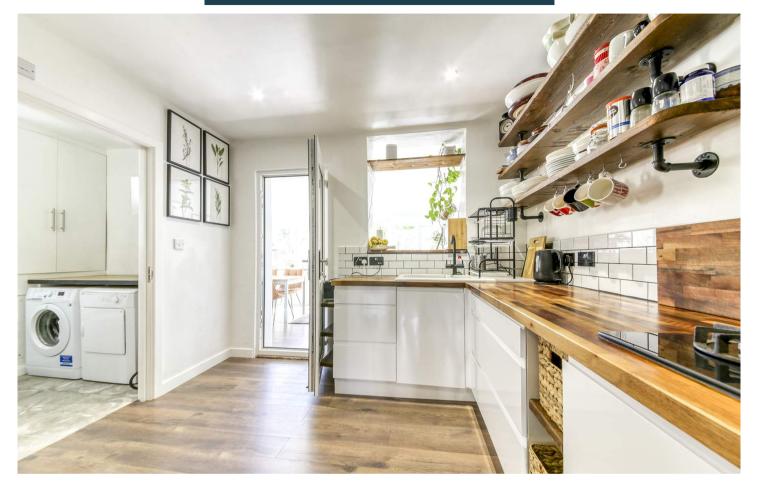

## Truuli

Tivoli Road, London, SE27

£700,000 Freehold

- · Recently refurbished throughout
- Utility room with w/c
- Bright and airy throughout
- · Potential to make four bedrooms
- · Deceptively spacious accommodation
- Contemporary three piece bathroom suite
- Solid wood flooring throughout
- Plantation shutters

- Side access to the garden
- Large private rear garden
- Close proximity West Norwood railway station
- Quick access to the famous Crystal Palace "Triangle"
- Modern and stylish kitchen with breakfast bar

## £700,000 Freehold

\*\*\*Vendor Comments\*\*\* "This house has been a labour of love, renovating a rundown, unloved 1970s space into a modern, bright, secure family home. I have transformed every area to maximise functionality, comfort and aesthetics. We have removed a chimney stack from ground floor to loft, allowing for a lovely spacious kitchen.