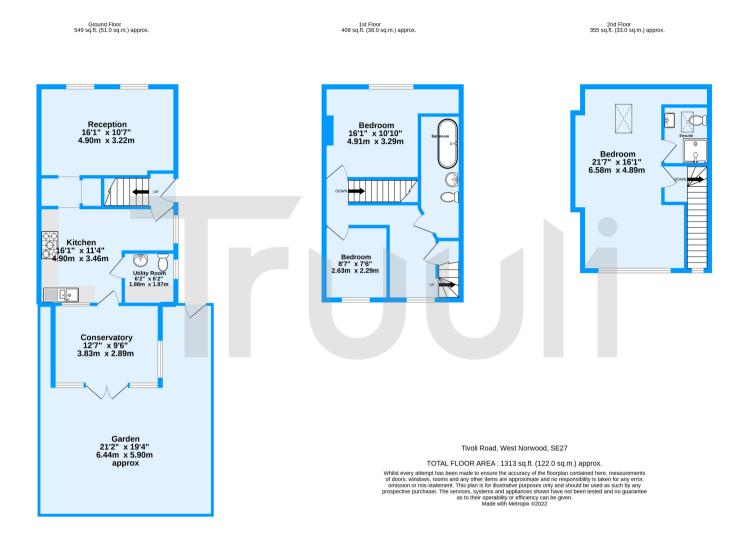

## Truuli

Tivoli Road, London, SE27

£700,000 Freehold

- · Recently refurbished throughout
- Utility room with w/c
- Bright and airy throughout
- · Potential to make four bedrooms
- · Deceptively spacious accommodation
- Contemporary three piece bathroom suite
- Solid wood flooring throughout
- Plantation shutters

- Side access to the garden
- Large private rear garden
- Close proximity West Norwood railway station
- Quick access to the famous Crystal Palace "Triangle"
- Modern and stylish kitchen with breakfast bar