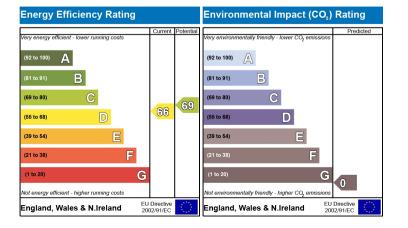

w/c
- Bright and airy throughout
- · Potential to make four bedrooms
- · Deceptively spacious accommodation
- Contemporary three piece bathroom suite
- Solid wood flooring throughout
- Plantation shutters

- Side access to the garden
- Large private rear garden
- Close proximity West Norwood railway station
- Quick access to the famous Crystal Palace "Triangle"
- Modern and stylish kitchen with breakfast bar

## Tivoli Road, London, SE27

## £700,000 Freehold

\*\*\*Vendor Comments\*\*\* "This house has been a labour of love, renovating a rundown, unloved 1970s space into a modern, bright, secure family home. I have transformed every area to maximise functionality, comfort and aesthetics. We have removed a chimney stack from ground floor to loft, allowing for a lovely spacious kitchen.