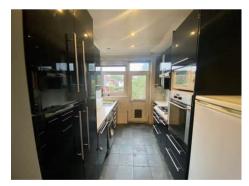

Croydon Road, Beddington, Croydon, Surrey, CR0

£435,000 Freehold

- 1930's Victorian home with a garden
- No onward chain
- Garage with rear access
- Potential to further extend (STPP)
- Modernisation required
- 2 reception rooms
- Local transport links and amenities
- Period features throughout

## £435,000 Freehold

Truuli present to the market this 1930s Victorian home that maintains some brilliant period features and is ideal for any buyer wanting to extend and put their personal stamp on a new home. This property comes to market with no onward chain and is located perfectly for travel, school catchments and amenities.