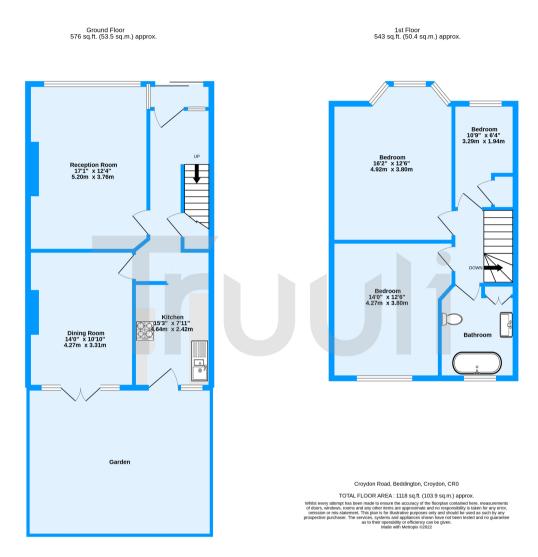

Croydon Road, Beddington, Croydon, Surrey, CR0

£435,000 Freehold

- 1930's Victorian home with a garden
- No onward chain
- Garage with rear access
- Potential to further extend (STPP)
- Modernisation required
- 2 reception rooms
- Local transport links and amenities
- Period features throughout

## £435,000 Freehold

Truuli present to the market this 1930s Victorian home that maintains some brilliant period features and is ideal for any buyer wanting to extend and put their personal stamp on a new home. This property comes to market with no onward chain and is located perfectly for travel, school catchments and amenities.