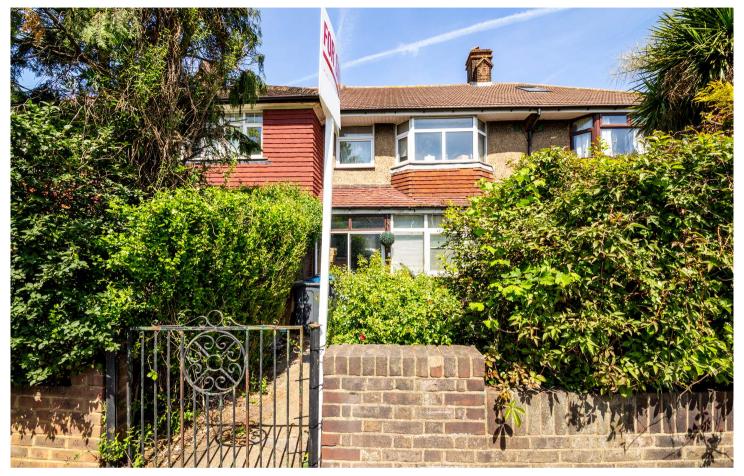

Croydon Road, Beddington, Croydon, Surrey, CR0

£435,000 Freehold

- 1930's Victorian home with a garden
- No onward chain
- Garage with rear access
- Potential to further extend (STPP)
- Modernisation required
- 2 reception rooms
- Local transport links and amenities
- Period features throughout

## £435,000 Freehold

Truuli present to the market this 1930s Victorian home that maintains some brilliant period features and is ideal for any buyer wanting to extend and put their personal stamp on a new home. This property comes to market with no onward chain and is located perfectly for travel, school catchments and amenities.