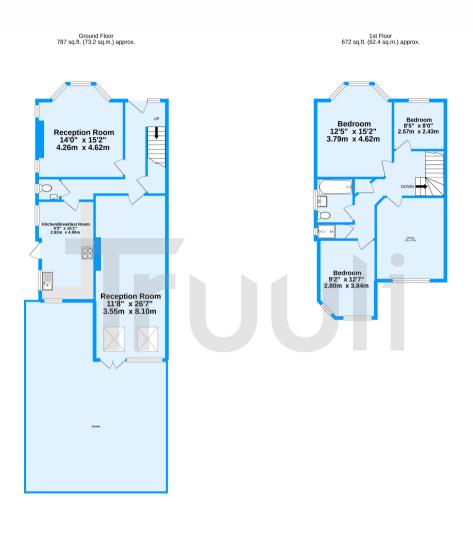

TOTAL FLOOR AREA: 1469 sqt, ft (135.6 sqt), approx. White every attempt to be bonned to be used to be a software the cancel, or the software the so