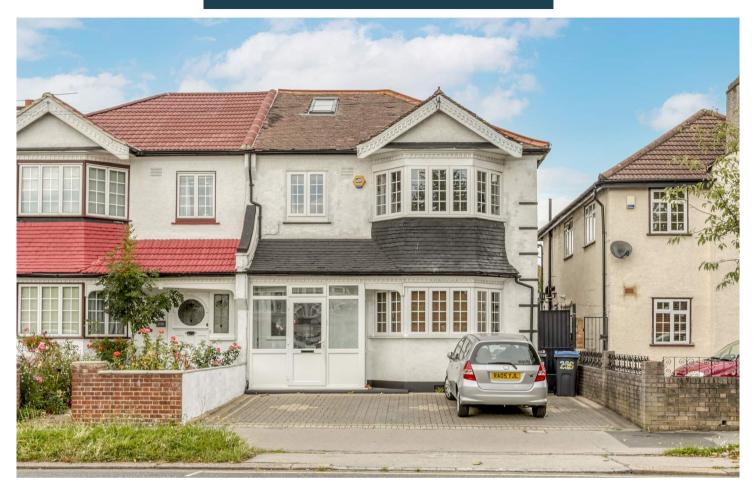

## Truuli

**Green Lane, London, SW16** £725,000 Freehold

- Well maintained family home
- Off street for multiple cars
- Natural four bedroom family home
- Useable loft room accessed via ladder
- Situated close to Norbury Park BMX Track and Boxing club
- Close to "Good" rated ofsted primary schools

## Green Lane, London, SW16

## £725,000 Freehold

\*\*\* Guide price £725,000 - £750,000 \*\*\* A very spacious four bedroom semi-detached family home located on the ever-popular Green Lane in Norbury. This property will suit a large family or growing family.