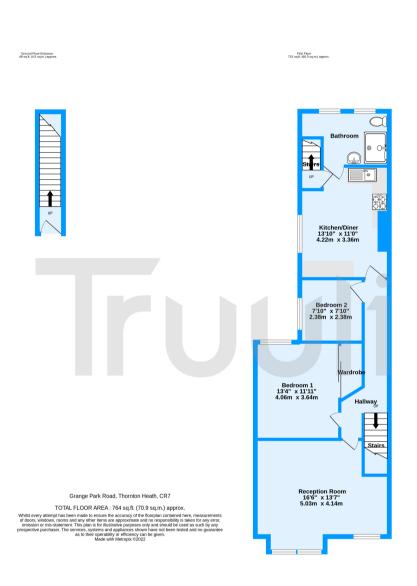

## Truuli

Grange Park Road, Thornton Heath, Surrey, CR7 £325,000

- Prime high street location
- Ready to move in
- Chain free maisonette

- Separate cosy lounge
- Direct access to a private garden
- Excellent transport links

## Grange Park Road, Thornton Heath, Surrey, CR7

£325,000

\*\*\* Vendors comments \*\*\* "We bought this flat in 2012. The huge living room was a big wow for us. The flat is surprisingly spacious and is just off of Thornton Heath High Street. The local Leisure Centre (which does quite a lot of local fitness classes including swimming and Karate) and the big Tesco that opens very late are just a short walk away".