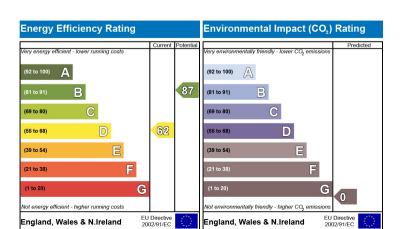

in size. We have also changed jobs so we now both work from home and need a bit more space as we no longer need to travel into central London as often as we used to".



Davidson Road, Croydon, CRO TOTALFLOOR AREA: 913 sqtl. (94.8 sq m.) approx. White every attempt has been made to ensure the accuracy of the topsian contained here, measurements of doors, windows, noons and any other terms are approximate and to responsibility is taken for any ensurmetation or me surement. The plan is to full matinate purpose of any and should be used as why it way prospective purchase: The starts of the other starts and the starts and the start of any ensurement to be any advised on the start of the prospective purchase: The starts to here operability or deficiency can be given. In the start of the star