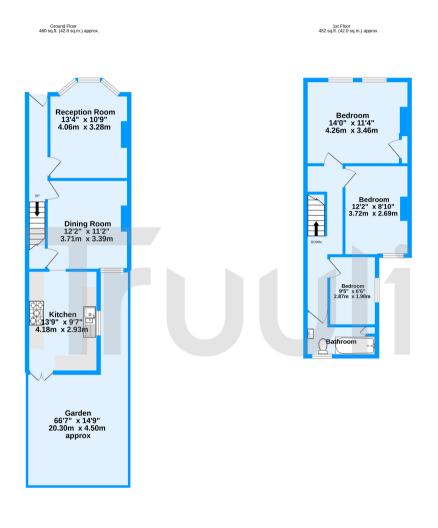

Davidson Road, Croydon, CRO TOTALFLOOR AREA: 913 sqtl. (94.8 sq m.) approx. White every attempt has been made to ensure the accuracy of the topsian contained here, measurements of doors, windows, noons and any other terms are approximate and to responsibility is taken for any ensurmetation or me surement. The plan is to full matinate purpose of any and should be used as why it way prospective purchase: The starts of the other starts and the starts and the start of any ensurement to be any advised on the start of the prospective purchase: The starts to here operability or deficiency can be given. In the start of the star