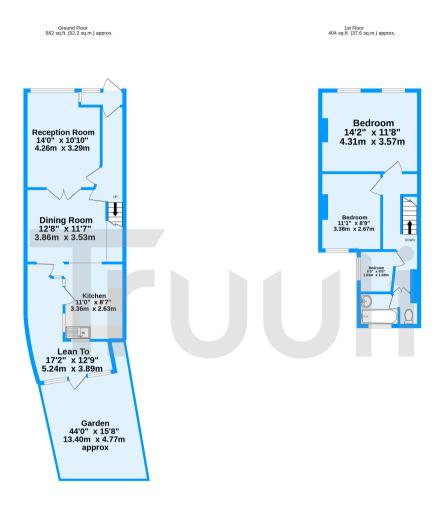

Cecil Road, Croydon, CRO

TOTAL FLOOR AREA: 967 sq.ft. (89.8 sq.m.) approx.

mgh has been made to ensure the accuracy of the floorplan contained here, measurements, vice omas and any office them are approximate and no responsible to staten for any error.