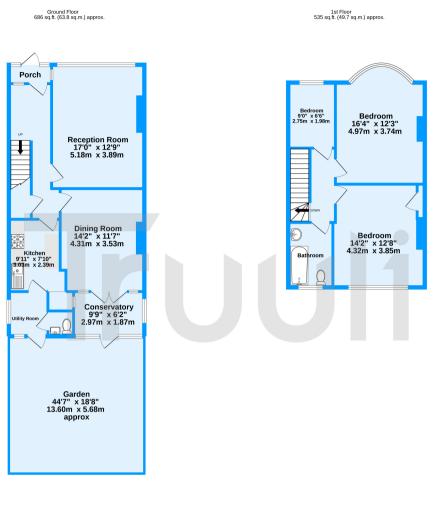

## £525,000 Freehold

This large family home on Waddon Road is presented to the market with no onward chain.

Waddon Road, Croydon, CR0 TOTAL FOOR AREA: 1222 Sq1, 1(1)3.5 sq.m.) approx. White evey attempt been made to next the accuracy of the topoins contained here, measurements of doors, windows, rooms and any other items are approximate and no responsibility is taken for any ency measison or mei schement. This pain is for all instantee purposes only and hold be used as used by any prospective purchase. The services, systems and applicates above have not been instanted to the service and the services above have not been instanted to the service and the services above have not been instanted to the service and the services above have not been instanted to the service and the service above have not been instanted in a guarantee to the service and the services above have not been instanted in a guarantee to the service above have not been instantee purposes on the not been instantee to the service above have not been instantee purposes on the not been instantee to the service above have not been instantee purposes on the not been instantee to the service above the service above have not been instantee to the service above to the service above the service ab