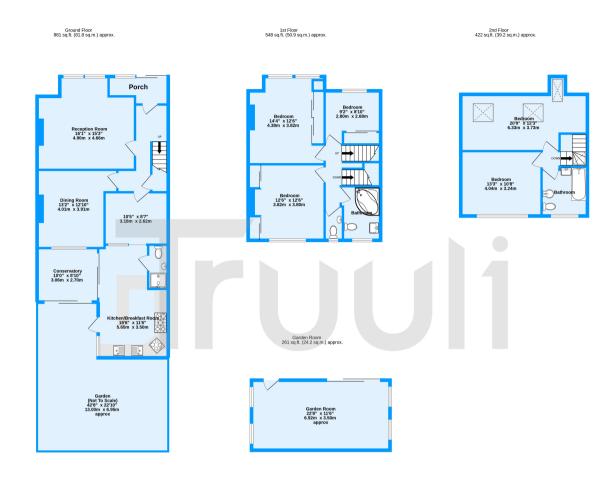

TOTAL FLOOR AREA: 2112 sq.ft. (196.2 sq.m.) approx.

Whilst every attempt has been made to ensure the accuracy of the floorplan contained here, measurements of doors, windows, rooms and any other items are approximate and no responsibility is taken for any error, omission or mis-statement. This plan is for illustrative purposes only and should be used as such by any prospective purchaser. The services, systems and appliances shown have not been tested and no guarantee as to their operability or efficiency can be given.

Made with Metropix ©2022