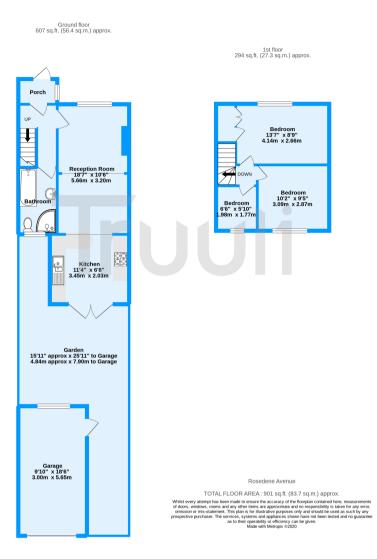

Rosedene Avenue, Croydon, Surrey, CR0

£425,000 Freehold

- Extended kitchen
- Well maintained family home
- Walking distance to Therapia Lane Tram stop
- Solid oak flooring downstairs
- Off street parking for two cars
- Garage/Gym