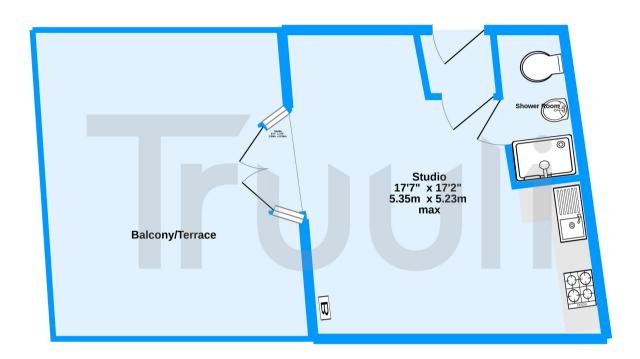

## Selsdon Road, South Croydon, Surrey, CR2

£170,000 Leasehold

An exciting opportunity to buy a fantastic studio apartment with a terrace in a prime location in South Croydon.

First Floor 296 sq.ft. (27.5 sq.m.) approx.

Selsdon Road, South Croydon, CR2

TOTAL FLOOR AREA : 296 sq.ft. (27.5 sq.m.) approx.

Whilst every attempt has been made to ensure the accuracy of the floorplan contained here, measurements of doors, windows, rooms and any other terms are approximate and no responsibility is taken for any error, omission or mis-statement. This plan is for illustrative purposes only and should be used as such by any prospective purchaser. The services, systems and appliances shown have not been tested and no guarantee as to their operability or efficiency can be given.

Made with Metropix @2022