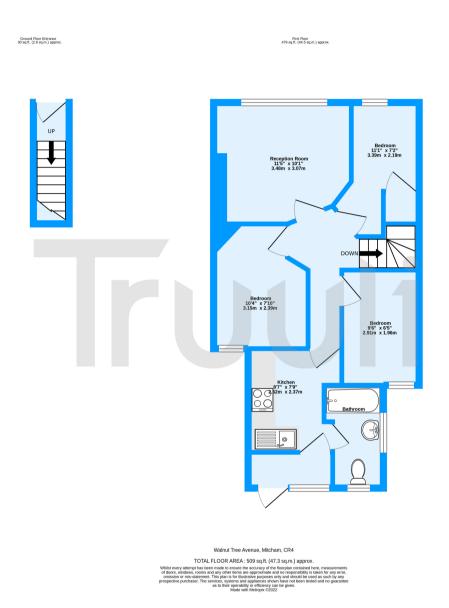

## Truuli

Walnut Tree Avenue, Mitcham, Surrey, CR4

£310,000 Leasehold

- Private rear garden
- Cul-de-sac location
- Close to a plethora of local transport and amenities

- Close to Mitcham town centre
- Bright and airy throughout